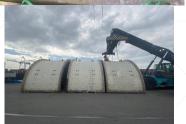

#### Poland to Mauritania

- Supply of 2 Stackers, 1 Reclaimer & 4 conveyors
- 4 full charters (4000 dwcc & geared each)
- 11 770 freighttonnes 2340 tonnes
- 35 containers ex Antwerp/Geneva/Vancouver
- Air transport ex Luxembourg
- 6 month project
- Pre-carraige / Loading / Sea-Air Freight Unloading / Loading Supervision
- All mobilisations as per clients planning
- No damages on-route