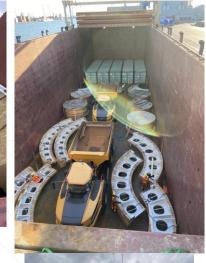

#### Poland to Mauritania

- Supply of 2 Stackers, 1 Reclaimer & 4 conveyors
- 4 full charters (4000 dwcc & geared each)
- 11 770 freighttonnes 2340 tonnes
- 35 containers ex Antwerp/Geneva/Vancouver
- Air transport ex Luxembourg
- 6 month project
- Pre-carraige / Loading / Sea-Air Freight Unloading / Loading Supervision
- All mobilisations as per clients planning
- No damages on-route