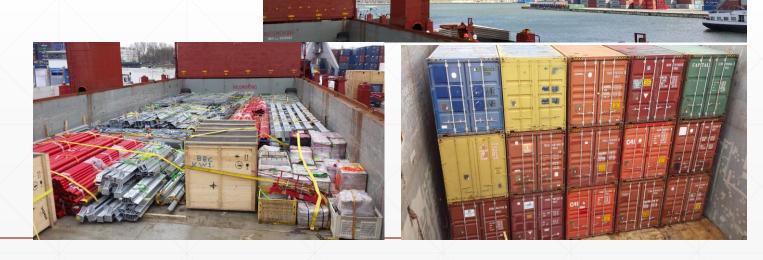

#### Poland to Mauritania

- Supply of 2 Stackers, 1 Reclaimer & 4 conveyors
- 4 full charters (4000 dwcc & geared each)
- 11 770 freighttonnes 2340 tonnes
- 35 containers ex Antwerp/Geneva/Vancouver
- Air transport ex Luxembourg
- 6 month project
- Pre-carraige / Loading / Sea-Air Freight Unloading / Loading Supervision
- All mobilisations as per clients planning
- No damages on-route

#### Europe to Morocco

- Supply of 2 sulphur shipunloaders (2000 mts/hrs)
- Supply of 2 fertiliser shipunloaders (2000 mts/hrs)
- Supply of 2 sulphur screw unloaders (2300 mts/hrs)
- Supply of 2 sulphur grab unloaders (1500 mts/hrs)
- Collection ex France, Germany, Turkey, Italy, India,
  Denmark, Korea, Italy, UK, Slovenia & Spain
- Container (Dry & Flat) + charter vessels
- 5 year project
- + 50 shipments
- 2000 mts / 6600 cbm of cargo shipped
- Pre-carraige / Loading / Sea Freight Unloading / Loading Supervision
- All mobilisations as per clients planning
- No damages on-route