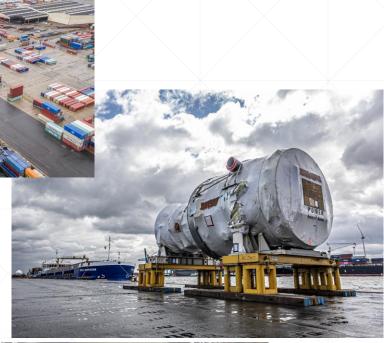

#### Europe to Morocco

- Supply of 2 sulphur shipunloaders (2000 mts/hrs)
- Supply of 2 fertiliser shipunloaders (2000 mts/hrs)
- Supply of 2 sulphur screw unloaders (2300 mts/hrs)
- Supply of 2 sulphur grab unloaders (1500 mts/hrs)
- Collection ex France, Germany, Turkey, Italy, India,
  Denmark, Korea, Italy, UK, Slovenia & Spain
- Container (Dry & Flat) + charter vessels
- 5 year project
- + 50 shipments
- 2000 mts / 6600 cbm of cargo shipped
- Pre-carraige / Loading / Sea Freight Unloading / Loading Supervision
- All mobilisations as per clients planning
- No damages on-route