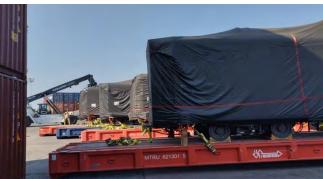

#### MANILA METRO PROJECT

32 Sets of 8 Units PASSENGER WAGONS 149tons / 1165cbm per Set of 8 units For a total 4768tons / 37,280cbm / 256 cars

# • Rail coordination from the Shipper's site to the port of departure.

- Cargo reception at terminal, including marine surveyor report.
- Transfer of cargo from railcar to MAFI units
- Loading, Lashing, Securing of wagons to MAFI
- Sea freight coordination Mexico Philippines