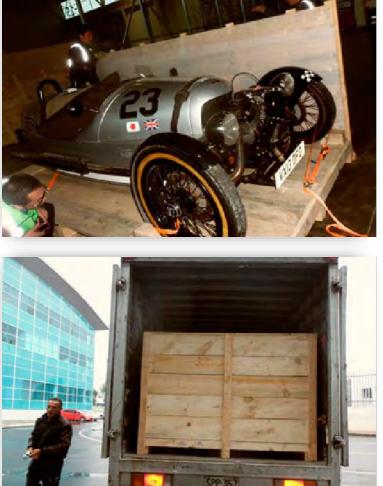

#### **ANTIQUE VEHICLES**

- Cargo: Vehicle
- From: UK
- To: Mexico
- Weight: 32 TONS
- Volume: 267 CBM

- Packing and lashing by SCL.
- Air freight, airport ops, maneuvers.
- Road freight Airport of Mexico City to warehouse.