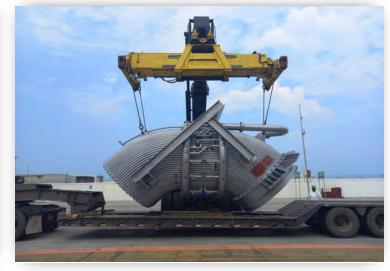

#### **FURNACE RELOCATION**

#### 3 X 40' FR OOG 88tons / 160cbm / 7 OOG PIECES INDUSTRIAL FURNACE AND PARTS

- Pick up coordination from the Shipper's site.
- Cargo reception at nominated terminal.
- Transfer of cargo from trucks to 40'FR units
- Loading, Lashing, Securing of cargo onto 40'FR
- Sea freight coordination Spain-Mexico.
- Arrival coordination in Mexico + Delivery.