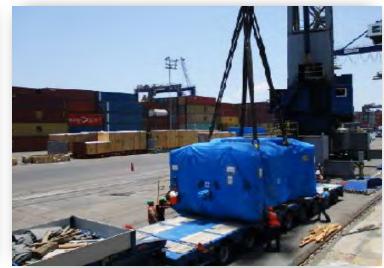

#### INDUSTRIAL FURNACE AND ANCILLARY

L 7320 x W 5400 x H 4200 / weight 70 tons L 7100 x W 3200 x H 3850 / weight 15 tons L 6400 x W 4950 x H 3000 / weight 12 tons L 10100 x W 3000 x H 3100 / weight 18.52 ton 6x40' OT + 5x40' HC + 1x20' GP