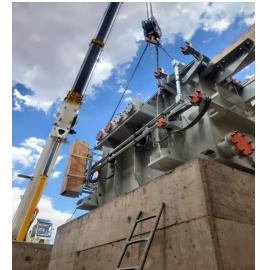

#### **5 TRANSFORMERS – POWER GENERATION**

- Part Charter from Mumbai to Altamira
- 2 large units @ 831 x 422 x 468cm / 133 tons each
- 1 unit @ 590 x 526 x 453cm / 122 tons
- 2 units each 550 x 360 x 420cm 35 tons.

- Break Bulk charter vessel arrangements
- Coordination with local stevedores.
- Marine Survey upon arrival
- Inland transportation from port to site (550kms route)