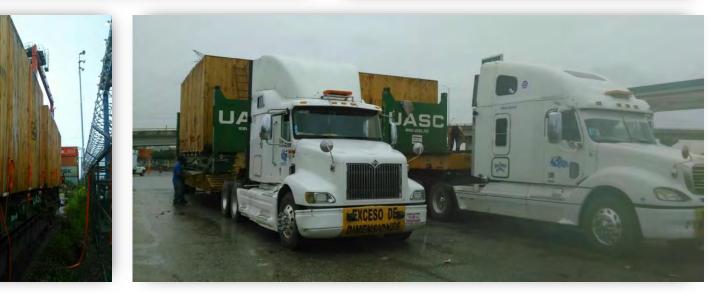

#### **STEEL STRUCTURES & EQUIPMENTS**

#### **PART CHARTER Coordination**

Over 1500cbm of steel structures

Origin: Tianjin

Destination: Manzanillo

Successfully completed another project of 1,500 CBM which included 250 tons of steel structures and equipment. The break-bulk cargo was loaded from Tianjin port to Manzanillo.

Despite multiple challenges, our team efficiently transported the cargo showcasing exceptional coordination and ensuring the on-schedule completion of a major project without delays.