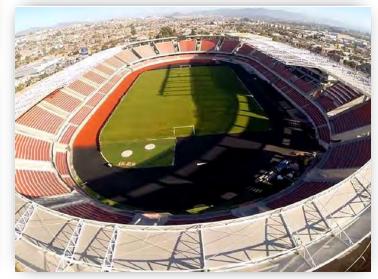

#### ESTER ROA STADIUM / FABRIC ARCHITECTURE

- Cargo: 82 X 40HC Steel Structures, Architectural Fabric Membrane
- From: Manzanillo, Mexico
- To: San Vicente, Chile
- Weight: 130,000 TONS
- Volume: 78,230 CMB
- Packing and port operations.
- Sea Freight and marine surveyor.
- Customs Clearance.
- Road survey due to oversized measures.
- Delivery at destination (co-op).

#### LA PORTADA STADIUM /FABRIC ARCHITECTURE

- Cargo: Steel Structures, Membrane Textile and Paint Tool
- From: Manzanillo, Mexico
- To: Valparaiso/La Serena, Chile
- Weight: 120,000 TONS
- Volume: 72,840 CMB
- Packing and port operations.
- Sea Freight and marine surveyor.
- Customs Clearance.
- Road survey due to oversized measures.
- Delivery at destination (co-op).