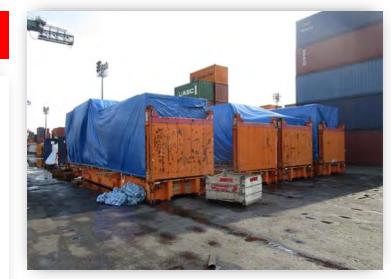

#### 3 X 40' FR OOG 88tons / 160cbm / 7 OOG PIECES INDUSTRIAL FURNACE AND PARTS

- Pick up coordination from the Shipper's site.
- Cargo reception at nominated terminal.
- Transfer of cargo from trucks to 40'FR units
- Loading, Lashing, Securing of cargo onto 40'FR
- Sea freight coordination Spain-Mexico.
- Arrival coordination in Mexico + Delivery.