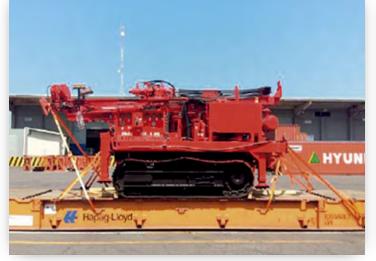

#### DRILLING EQUIPMENT FOR CONSTRUCTION

- Cargo: Drilling
- From: Veracruz, Mexico
- To: Buenos Aires, Argentina
- Weight: 28 TONS
- Volume: 16 CBM

- Road survey due to oversized measures.
- Lashing at terminal.
- Sea freight, marine surveyor.
- Customs Clearance.
- Delivery at destination.