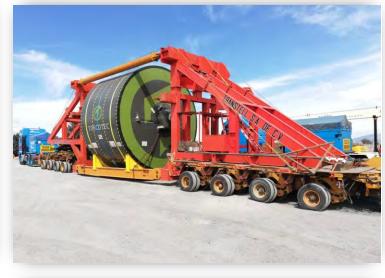

#### INDUSTRIAL FURNACE AND ANCILLARY

L 7320 x W 5400 x H 4200 / weight 70 tons L 7100 x W 3200 x H 3850 / weight 15 tons L 6400 x W 4950 x H 3000 / weight 12 tons L 10100 x W 3000 x H 3100 / weight 18.52 ton 6x40' OT + 5x40' HC + 1x20' GP