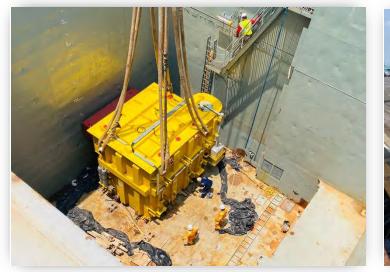

#### INDUSTRIAL FURNACE AND ANCILLARY

L 7320 x W 5400 x H 4200 / weight 70 tons L 7100 x W 3200 x H 3850 / weight 15 tons L 6400 x W 4950 x H 3000 / weight 12 tons L 10100 x W 3000 x H 3100 / weight 18.52 ton 6x40' OT + 5x40' HC + 1x20' GP