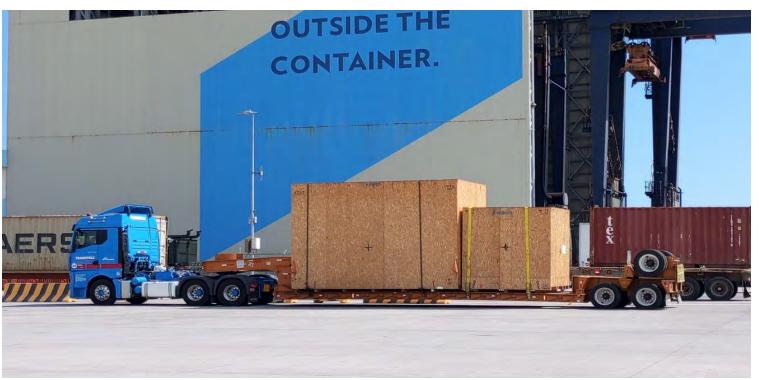

#### INDUSTRIAL FURNACE AND ANCILLARY

L 7320 x W 5400 x H 4200 / weight 70 tons L 7100 x W 3200 x H 3850 / weight 15 tons L 6400 x W 4950 x H 3000 / weight 12 tons L 10100 x W 3000 x H 3100 / weight 18.52 ton 6x40' OT + 5x40' HC + 1x20' GP