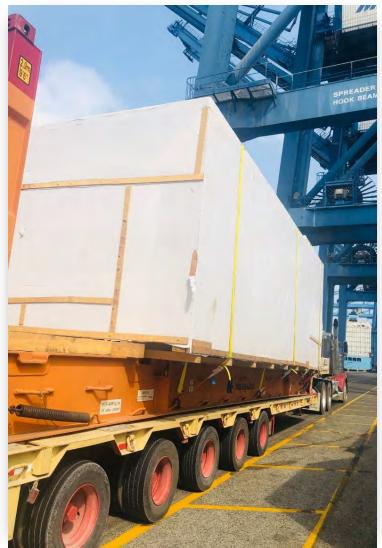

#### **STEEL STRUCTURES & EQUIPMENTS**

#### **PART CHARTER Coordination**

Over 1500cbm of steel structures

Origin: Tianjin

Destination: Manzanillo

Successfully completed another project of 1,500 CBM which included 250 tons of steel structures and equipment. The break-bulk cargo was loaded from Tianjin port to Manzanillo.

Despite multiple challenges, our team efficiently transported the cargo showcasing exceptional coordination and ensuring the on-schedule completion of a major project without delays.