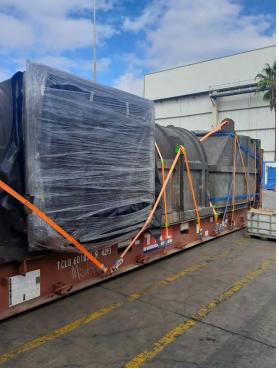

#### INDUSTRIAL FURNACE AND ANCILLARY

L 7320 x W 5400 x H 4200 / weight 70 tons L 7100 x W 3200 x H 3850 / weight 15 tons L 6400 x W 4950 x H 3000 / weight 12 tons L 10100 x W 3000 x H 3100 / weight 18.52 ton 6x40' OT + 5x40' HC + 1x20' GP

Achieved completion of another project of 1,215 cubic metres which included 360 tonnes of equipment. The cargo was loaded on MAFI, flat rack and open top containers. Notwithstanding numerous obstacles, our team efficiently transported the cargo including the unloading on site, showcasing exceptional coordination and ensuring the project's timely completion.