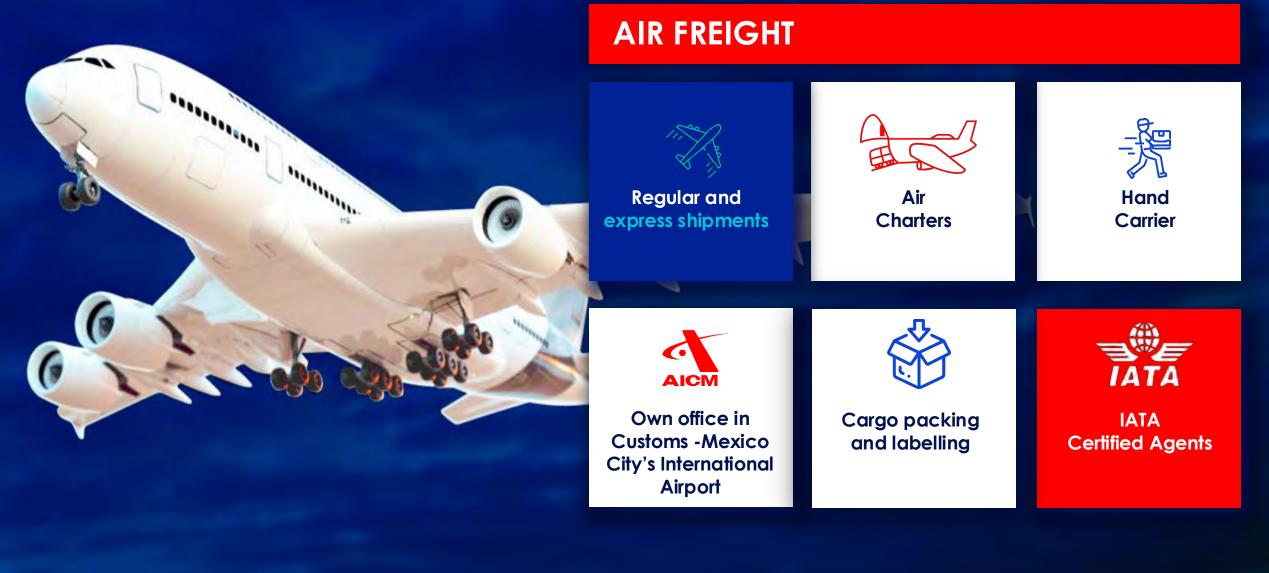

# Air Freight

- We have our own offices in the 2 main airports in Mexico (MEX - AICM & NLU - AIFA).
- Total Operations volume of over +5,000 tons per year.
- IATA certified.

(**I**)