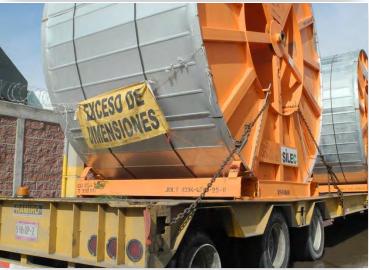

#### **16 CABLE DRUMS**

- Cargo: 16 Cable Drums
- From: France
- To: Irapuato , Mexico
- Weight: 768 TONS (48 TONS each)
- Volume: 879.68 CMB (54.98 CMB each)

- Sea freight, marine surveyor, at port ops.
- Maneuvers with Industrial crane by SCL.
- Road survey due to oversized measures.
- Customs Clearance formalities.
- Delivery at destination.