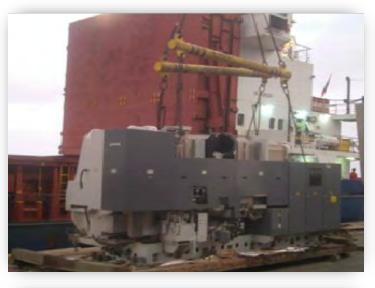

#### **5 TRANSFORMERS – POWER GENERATION**

- Part Charter from Mumbai to Altamira
- 2 large units @ 831 x 422 x 468cm / 133 tons each
- 1 unit @ 590 x 526 x 453cm / 122 tons
- 2 units each 550 x 360 x 420cm 35 tons.

- Break Bulk charter vessel arrangements
- Coordination with local stevedores.
- Marine Survey upon arrival
- Inland transportation from port to site (550kms route)