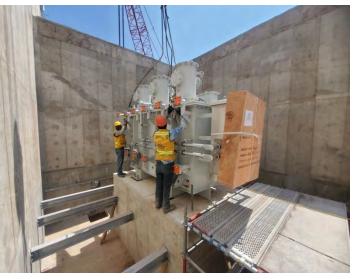

#### **5 TRANSFORMERS – POWER GENERATION**

- Part Charter from Mumbai to Altamira
- 2 large units @ 831 x 422 x 468cm / 133 tons each
- 1 unit @ 590 x 526 x 453cm / 122 tons
- 2 units each 550 x 360 x 420cm 35 tons.

- Break Bulk charter vessel arrangements
- Coordination with local stevedores.
- Marine Survey upon arrival
- Inland transportation from port to site (550kms route)