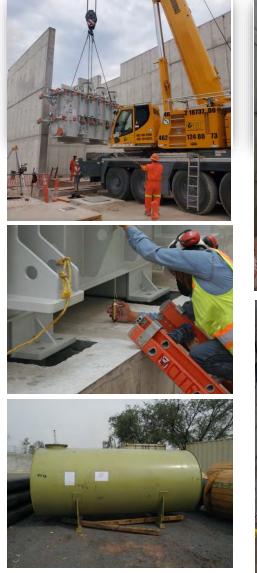

#### **5 TRANSFORMERS – POWER GENERATION**

- Part Charter from Mumbai to Altamira
- 2 large units @ 831 x 422 x 468cm / 133 tons each
- 1 unit @ 590 x 526 x 453cm / 122 tons
- 2 units each 550 x 360 x 420cm 35 tons.

- Break Bulk charter vessel arrangements
- Coordination with local stevedores.
- Marine Survey upon arrival
- Inland transportation from port to site (550kms route)