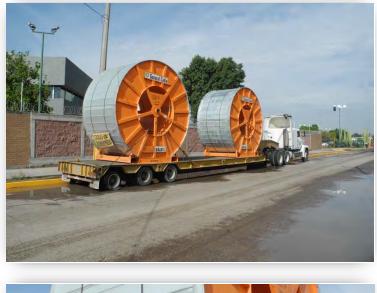

#### **16 CABLE DRUMS**

- Cargo: 16 Cable Drums
- From: France
- To: Irapuato , Mexico
- Weight: 768 TONS (48 TONS each)
- Volume: 879.68 CMB (54.98 CMB each)

- Sea freight, marine surveyor, at port ops.
- Maneuvers with Industrial crane by SCL.
- Road survey due to oversized measures.
- Customs Clearance formalities.
- Delivery at destination.