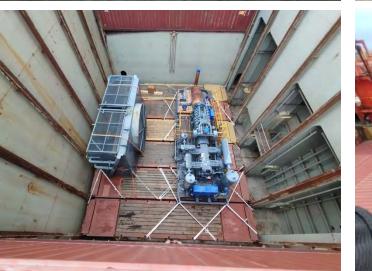

#### **PRODUCTION LINE - MACHINERY**

#### FROM EXW in Jalisco Estate up to Brazil

1 large item shipped on a MAFI Dims 1321 x 262 x 260 cm – 10,840.00 kg + 9x40' HC with ancillary items as part of the production line.