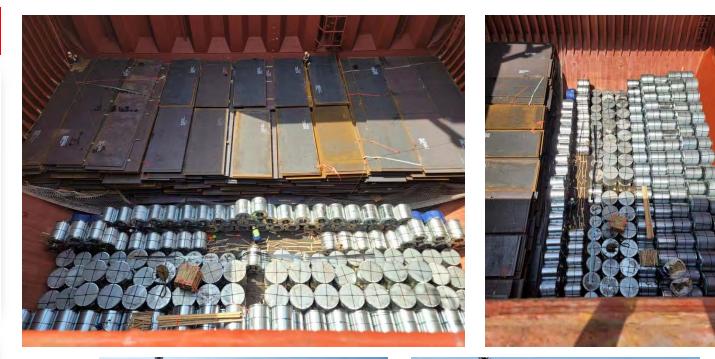

#### STEEL COILS – Part Charter

**605 Tons PART CHARTER with Steel Coils** From Tianjin, CN To Manzanillo, MX

82 units (steel coils)

Due to space and equipment issues in China after Labor Day, we proactively offered our customer a Break Bulk option using part-chartering rather than sending on standard containerized service.