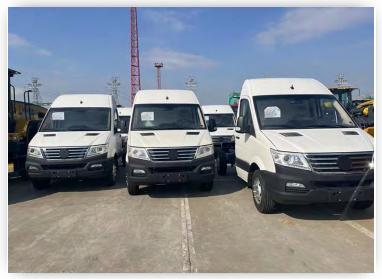

#### **EV TRUCKS – RORO SHIPMENT**

- Cargo: 100 Electric Trucks
- From: Shanghai, China
- To: Lazaro Cardenas, Mexico
- Weight: 285 tons
- Volume: 3377 cbm

- Sea freight coordination.
- Local stevedores.
- Release and port coordination at destination.