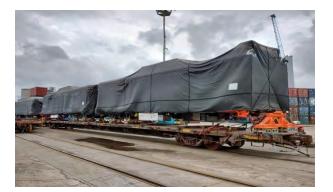

#### MANILA METRO PROJECT

32 Sets of 8 Units PASSENGER WAGONS 149tons / 1165cbm per Set of 8 units For a total 4768tons / 37,280cbm / 256 cars

# • Rail coordination from the Shipper's site to the port of departure.

- Cargo reception at terminal, including marine surveyor report.
- Transfer of cargo from railcar to MAFI units
- Loading, Lashing, Securing of wagons to MAFI
- Sea freight coordination Mexico Philippines