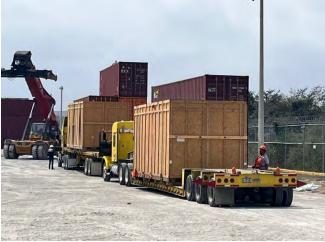

#### **STEEL STRUCTURES & EQUIPMENTS**

#### **PART CHARTER Coordination**

Over 1500cbm of steel structures

Origin: Tianjin

Destination: Manzanillo

Successfully completed another project of 1,500 CBM which included 250 tons of steel structures and equipment. The break-bulk cargo was loaded from Tianjin port to Manzanillo.

Despite multiple challenges, our team efficiently transported the cargo showcasing exceptional coordination and ensuring the on-schedule completion of a major project without delays.