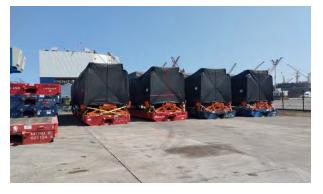

#### MANILA METRO PROJECT

32 Sets of 8 Units PASSENGER WAGONS 149tons / 1165cbm per Set of 8 units For a total 4768tons / 37,280cbm / 256 cars

# • Rail coordination from the Shipper's site to the port of departure.

- Cargo reception at terminal, including marine surveyor report.
- Transfer of cargo from railcar to MAFI units
- Loading, Lashing, Securing of wagons to MAFI
- Sea freight coordination Mexico Philippines