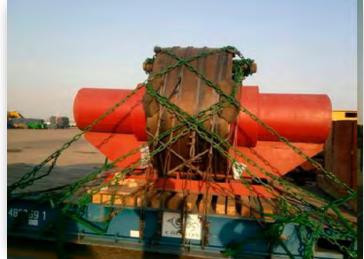

#### **ROTARY CEMENT KILN GIRTH GEAR**

- From: Le Havre, Francia.
- To: CDMX, Mexico (Through Veracruz, Mexico)
- Weight: 30 TON
- Volume: 21.2 CBM

- Sea freight, marine surveyor, at port ops.
- Packing and lashing by SCL.
- Road survey and freight.
- Delivery and unpacking at destination.