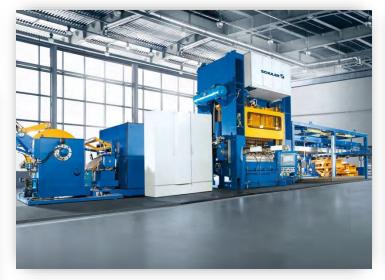

#### **MECHANICAL TRANSFER PRESS**

- Cargo: 1500 T Mechanical Transfer Press
- From: Mumbai, India
- To: Altamira, Mexico
- Weight: 1500 TONS
- Volume: 3744 CMB
- Sea Charter, marine surveyor, unloading, at port ops.
- Handling and unloading maneuvers at terminal.
- Road survey due to oversized measures.
- Delivery at destination.