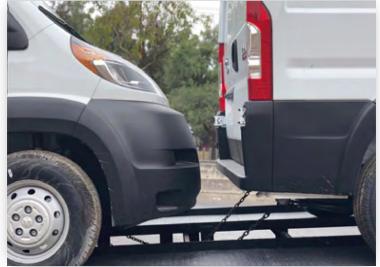

#### FIAT CHRYSLER AUTOMOBILE

- Cargo: 4 x RAM Promaster Vans
- From: MEX Factory MEX Airport
- To: Milan, Italy
- Weight: 21.5 TONS
- Volume: 128.7 CBM
- Pick up and lashing on site.
- Road survey and inland freight to airport.
- Air freight, operations and maneuvers at airport.
- Customs Clearance formalities.
- Delivery at destination.