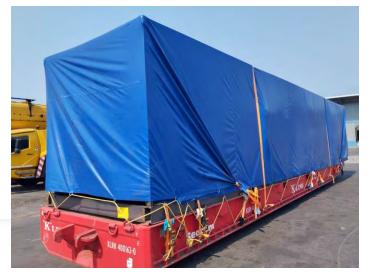

#### **PART CHARTER Coordination**

Over 1500cbm of steel structures

Origin: Tianjin

Destination: Manzanillo

Successfully completed another project of 1,500 CBM which included 250 tons of steel structures and equipment. The break-bulk cargo was loaded from Tianjin port to Manzanillo.

Despite multiple challenges, our team efficiently transported the cargo showcasing exceptional coordination and ensuring the on-schedule completion of a major project without delays.