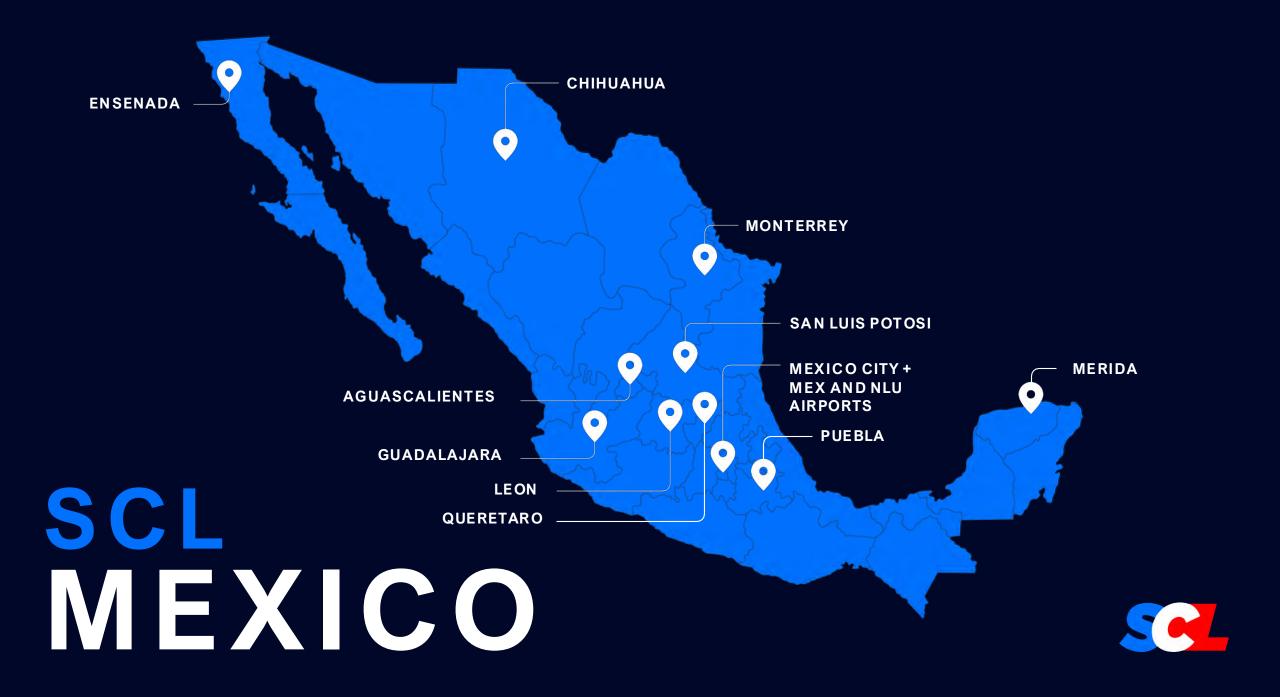

# Locations

#### MEXICO

#### CDMX

**MEX** (Mexico City International Airport)

**NLU** (Felipe Angeles International Airport)

COLOMBIA
Medellin & Bogota

COSTA RICA
San Jose

- Aguascalientes
- Chihuahua
- Ensenada
- Guadalajara
- Leon

• PERU Lima

PANAMA Panama

 $18_{OFFICES} + 240_{STAFE}$ 

Mérida Monterrey Puebla Queretaro San Luis Potosi.

© 2025 SEA CARGO LOGISTICS • SEACARGO.COM