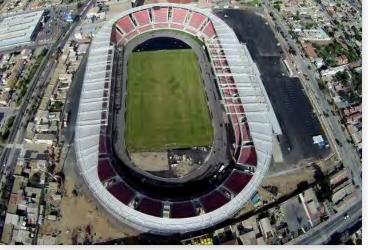

#### ESTER ROA STADIUM / FABRIC ARCHITECTURE

- Cargo: 82 X 40HC Steel Structures, Architectural Fabric Membrane
- From: Manzanillo, Mexico
- To: San Vicente, Chile
- Weight: 130,000 TONS
- Volume: 78,230 CMB
- Packing and port operations.
- Sea Freight and marine surveyor.
- Customs Clearance.
- Road survey due to oversized measures.
- Delivery at destination (co-op).

#### LA PORTADA STADIUM /FABRIC ARCHITECTURE

- Cargo: Steel Structures, Membrane Textile and Paint Tool
- From: Manzanillo, Mexico
- To: Valparaiso/La Serena, Chile
- Weight: 120,000 TONS
- Volume: 72,840 CMB
- Packing and port operations.
- Sea Freight and marine surveyor.
- Customs Clearance.
- Road survey due to oversized measures.
- Delivery at destination (co-op).