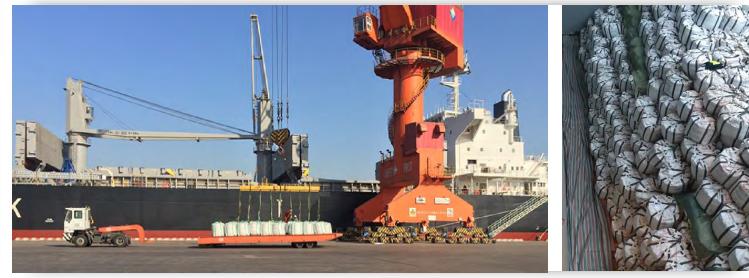

## SANDBAGS OF SILICA (PETROLEUM DRILLING)

- Cargo: Silica sandbags
- From: Xingang, China
- To: Bahía Blanca, Argentina
- Weight: 5,000 TONS
- Volume: 499 CBM

- Port-to-port logistics.
- Sea Charter, marine surveyor, port ops.
- Customs clearance formalities.
- Delivery at destination port.