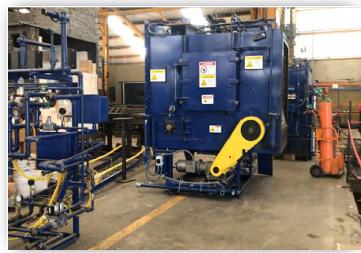

#### INDUSTRIAL FURNACE AND ANCILLARY

L 7320 x W 5400 x H 4200 / weight 70 tons L 7100 x W 3200 x H 3850 / weight 15 tons L 6400 x W 4950 x H 3000 / weight 12 tons L 10100 x W 3000 x H 3100 / weight 18.52 ton 6x40' OT + 5x40' HC + 1x20' GP