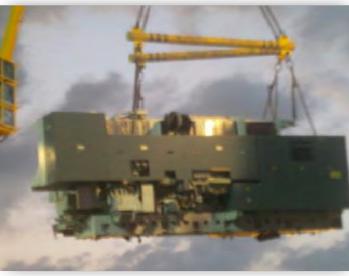

#### 6 TRANSFORMERS – POWER GENERATION

- 6 Auxiliary Transformers and accessories
- From: Shanghai, China
- To: Manzanillo, Mexico
- TTL Weight: 225 Tons
- TTL Volume: 633 CBM
- 146 packages in total
- Sea Freight coordination
- Liaising with terminal and broker.
- Inland transportation from port to 3 different sites.

#### 6 TRANSFORMERS – POWER GENERATION

- 7x20' FR OOG
- 1x40' OT OOG
- 1x20' OT OOG
- 10x40' HC
- Delivered Salamanca, Sauz & Villa Reyes

- 130 Ton Crane rental for cargo's unloading on site, up to foundations.
- Forklift and rigging team to offload containers to warehouse/site