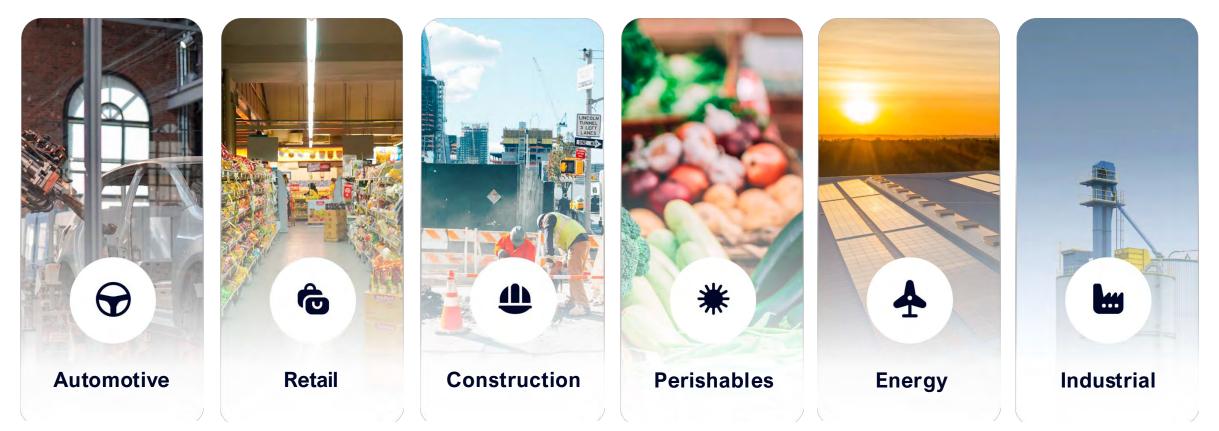

# Solutions adapted to your industry

### Tailored solutions represent a strategic approach to addressing unique challenges, meeting customer needs, and driving innovation