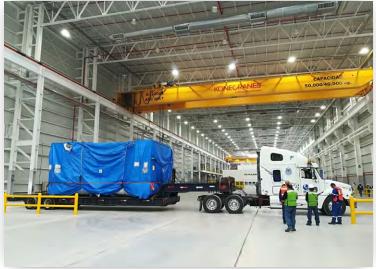

t ops.
- Customs clearance formalities.
- Delivery at destination.









### ENERGY ENGINE AND GENERATOR

- Cargo:
- 1 engine 189.7 CBM / 115 TONS
- 1 Generator 49.72 CBM / 35 TONS
- + 3x40' containers with ancillary parts
- From: Germany
- To: Altamira, Mexico-SLP, Mexico
- Door-to-door logistics.
- Pick up in plant (Germany).
- Sea freight, marine surveyor, customs.
- Unloading and maneuvers at port.
- Inland freight.
- Delivery at destination.







# Sel

#### **HYDRAULIC PRESS**

- Cargo: 8 packages crown + ancillary parts
- From: Altamira, Mexico
- To: Villa de Reyes, Mexico
- Weight: 80 TONS
- Volume: 220 CBM
- Sea Freight unloading, at port ops.
- Lashing, road survey and inland freight.
- Unloading maneuvers on MAFI to RO/RO transport by SCL.
- Delivery at destination.











#### **STACKER FORKLIFTS (X2)**

- Cargo: Disassembled forklifts
- From: Suape, Brazil
- To: Veracruz, Mexico
- Weight: 143.6 TONS
- Volume: 399 CBM

- Sea Freight unloading, at port ops.
- Cooperation with Brazilian agent.
- Handling at terminal.
- Maneuvers with Industrial crane by SCL.
- Delivery at destination.











#### **GRINDING-POLISHING MACHINE**

- Cargo: Grinding Polishing Machine
- From: Southampton, UK
- To: Guatemala
- Weight: 70 TONS
- Volume: 250 CMB

• Sea freight (Through Panama), marine surveyor and arrival at port ops.

- Container unpacking at terminal.
- Cargo lashing.
- Delivery at destination.











#### **DISMANTLED BULK FACTORY**

- Cargo: Bulk Factory
- From: US
- To: Hidalgo, Mexico
- Weight: 1032 TONS
- Volume: 2147 CMB
- Full factory door-to-doo