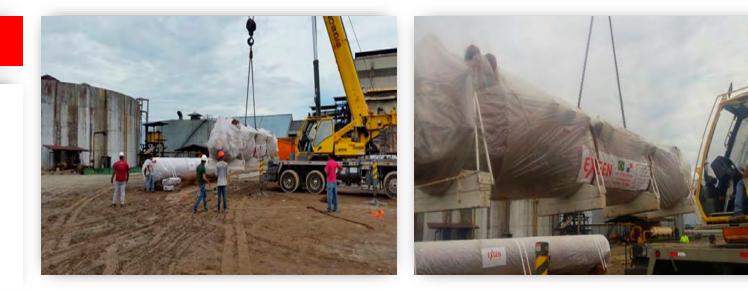

#### **MECHANICAL TRANSFER PRESS**

- Cargo: 1500 T Mechanical Transfer Press
- From: Mumbai, India
- To: Altamira, Mexico
- Weight: 1500 TONS
- Volume: 3744 CMB
- Sea Charter, marine surveyor, unloading, at port ops.
- Handling and unloading maneuvers at terminal.
- Road survey due to oversized measures.
- Delivery at destination.