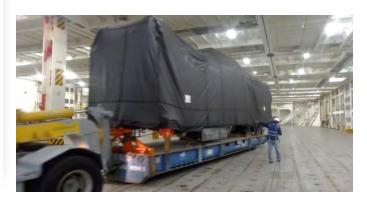

#### **MECHANICAL TRANSFER PRESS**

- Cargo: 1500 T Mechanical Transfer Press
- From: Mumbai, India
- To: Altamira, Mexico
- Weight: 1500 TONS
- Volume: 3744 CMB
- Sea Charter, marine surveyor, unloading, at port ops.
- Handling and unloading maneuvers at terminal.
- Road survey due to oversized measures.
- Delivery at destination.