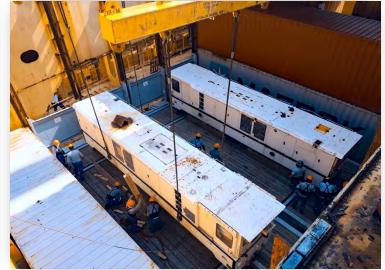

#### 4 OOG boxes ex Germany to Mexico

560 x 240 x 357 cm

313 x 272 x 299 cm

640 x 493 x 358 cm

572 x 312 x 400 cm

+ 73 x 40' HC SOC containers