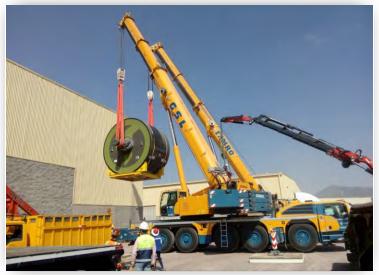

#### STEEL COILS – Part Charter

**605 Tons PART CHARTER with Steel Coils** From Tianjin, CN To Manzanillo, MX

82 units (steel coils)

Due to space and equipment issues in China after Labor Day, we proactively offered our customer a Break Bulk option using part-chartering rather than sending on standard containerized service.