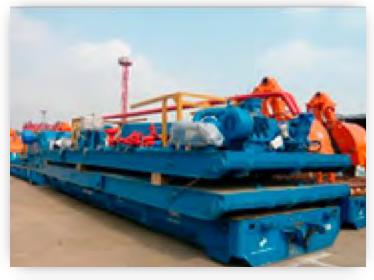

#### **STEEL STRUCTURES & EQUIPMENTS**

#### **PART CHARTER Coordination**

Over 1500cbm of steel structures

Origin: Tianjin

Destination: Manzanillo

Successfully completed another project of 1,500 CBM which included 250 tons of steel structures and equipment. The break-bulk cargo was loaded from Tianjin port to Manzanillo.

Despite multiple challenges, our team efficiently transported the cargo showcasing exceptional coordination and ensuring the on-schedule completion of a major project without delays.