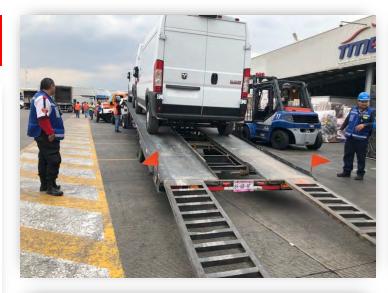

#### FIAT CHRYSLER AUTOMOBILE

- Cargo: 4 x RAM Promaster Vans
- From: MEX Factory MEX Airport
- To: Milan, Italy
- Weight: 21.5 TONS
- Volume: 128.7 CBM
- Pick up and lashing on site.
- Road survey and inland freight to airport.
- Air freight, operations and maneuvers at airport.
- Customs Clearance formalities.
- Delivery at destination.