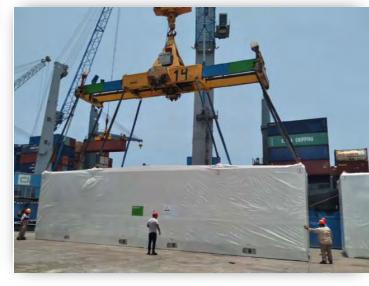

#### INDUSTRIAL FURNACE AND ANCILLARY

L 7320 x W 5400 x H 4200 / weight 70 tons L 7100 x W 3200 x H 3850 / weight 15 tons L 6400 x W 4950 x H 3000 / weight 12 tons L 10100 x W 3000 x H 3100 / weight 18.52 ton 6x40' OT + 5x40' HC + 1x20' GP