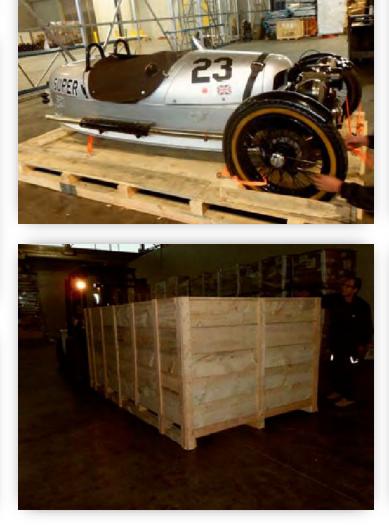

#### **ANTIQUE VEHICLES**

- Cargo: Vehicle
- From: UK
- To: Mexico
- Weight: 32 TONS
- Volume: 267 CBM

- Packing and lashing by SCL.
- Air freight, airport ops, maneuvers.
- Road freight Airport of Mexico City to warehouse.