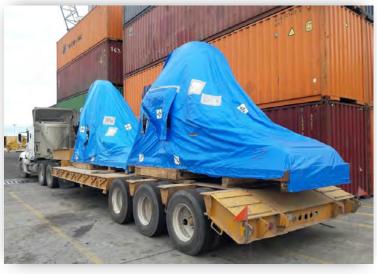

port ops.
- Customs clearance formalities.
- Delivery at destination.









### ENERGY ENGINE AND GENERATOR

- Cargo:
- 1 engine 189.7 CBM / 115 TONS
- 1 Generator 49.72 CBM / 35 TONS
- + 3x40' containers with ancillary parts
- From: Germany
- To: Altamira, Mexico-SLP, Mexico
- Door-to-door logistics.
- Pick up in plant (Germany).
- Sea freight, marine surveyor, customs.
- Unloading and maneuvers at port.
- Inland freight.
- Delivery at destination.







# Sel

#### **HYDRAULIC PRESS**

- Cargo: 8 packages crown + ancillary parts
- From: Altamira, Mexico
- To: Villa de Reyes, Mexico
- Weight: 80 TONS
- Volume: 220 CBM
- Sea Freight unloading, at port ops.
- Lashing, road survey and inland freight.
- Unloading maneuvers on MAFI to RO/RO transport by SCL.
- Delivery at destination.











#### **STACKER FORKLIFTS (X2)**

- Cargo: Disassembled forklifts
- From: Suape, Brazil
- To: Veracruz, Mexico
- Weight: 143.6 TONS
- Volume: 399 CBM

- Sea Freight unloading, at port ops.
- Cooperation with Brazilian agent.
- Handling at terminal.
- Maneuvers with Industrial crane by SCL.
- Delivery at destination.











#### **GRINDING-POLISHING MACHINE**

- Cargo: Grinding Polishing Machine
- From: Southampton, UK
- To: Guatemala
- Weight: 70 TONS
- Volume: 250 CMB

• Sea freight (Through Panama), marine surveyor and arrival at port ops.

- Container unpacking at terminal.
- Cargo lashing.
- Delivery at destination.











#### **DISMANTLED BULK FACTORY**

- Cargo: Bulk Factory
- From: US
- To: Hidalgo, Mexico
- Weight: 1032 TONS
- Volume: 2147 CMB
- Full factory door-to