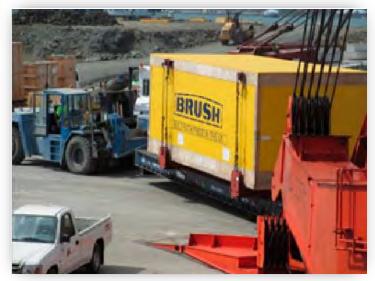

#### INDUSTRIAL FURNACE AND ANCILLARY

L 7320 x W 5400 x H 4200 / weight 70 tons L 7100 x W 3200 x H 3850 / weight 15 tons L 6400 x W 4950 x H 3000 / weight 12 tons L 10100 x W 3000 x H 3100 / weight 18.52 ton 6x40' OT + 5x40' HC + 1x20' GP