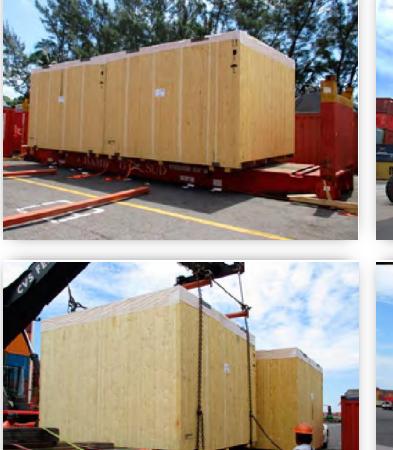

#### INDUSTRIAL FURNACE AND ANCILLARY

L 7320 x W 5400 x H 4200 / weight 70 tons L 7100 x W 3200 x H 3850 / weight 15 tons L 6400 x W 4950 x H 3000 / weight 12 tons L 10100 x W 3000 x H 3100 / weight 18.52 ton 6x40' OT + 5x40' HC + 1x20' GP

Achieved completion of another project of 1,215 cubic metres which included 360 tonnes of equipment. The cargo was loaded on MAFI, flat rack and open top containers. Notwithstanding numerous obstacles, our team efficiently transported the cargo including the unloading on site, showcasing exceptional coordination and ensuring the project's timely completion.