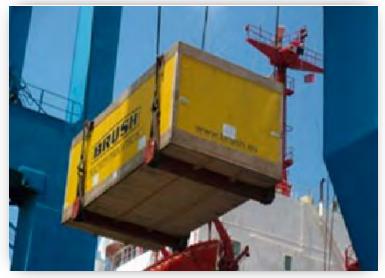

#### INDUSTRIAL FURNACE AND ANCILLARY

L 7320 x W 5400 x H 4200 / weight 70 tons L 7100 x W 3200 x H 3850 / weight 15 tons L 6400 x W 4950 x H 3000 / weight 12 tons L 10100 x W 3000 x H 3100 / weight 18.52 ton 6x40' OT + 5x40' HC + 1x20' GP