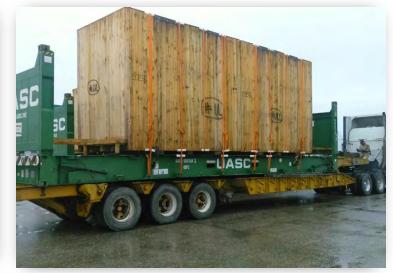

#### **STEEL STRUCTURES & EQUIPMENTS**

#### **PART CHARTER Coordination**

Over 1500cbm of steel structures

Origin: Tianjin

Destination: Manzanillo

Successfully completed another project of 1,500 CBM which included 250 tons of steel structures and equipment. The break-bulk cargo was loaded from Tianjin port to Manzanillo.

Despite multiple challenges, our team efficiently transported the cargo showcasing exceptional coordination and ensuring the on-schedule completion of a major project without delays.