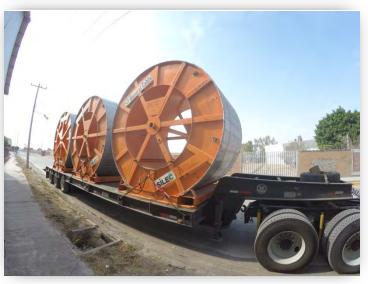

#### **16 CABLE DRUMS**

- Cargo: 16 Cable Drums
- From: France
- To: Irapuato , Mexico
- Weight: 768 TONS (48 TONS each)
- Volume: 879.68 CMB (54.98 CMB each)

- Sea freight, marine surveyor, at port ops.
- Maneuvers with Industrial crane by SCL.
- Road survey due to oversized measures.
- Customs Clearance formalities.
- Delivery at destination.