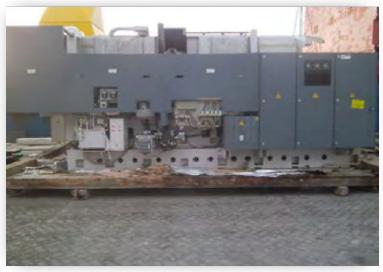

#### **5 TRANSFORMERS – POWER GENERATION**

- Part Charter from Mumbai to Altamira
- 2 large units @ 831 x 422 x 468cm / 133 tons each
- 1 unit @ 590 x 526 x 453cm / 122 tons
- 2 units each 550 x 360 x 420cm 35 tons.

- Break Bulk charter vessel arrangements
- Coordination with local stevedores.
- Marine Survey upon arrival
- Inland transportation from port to site (550kms route)