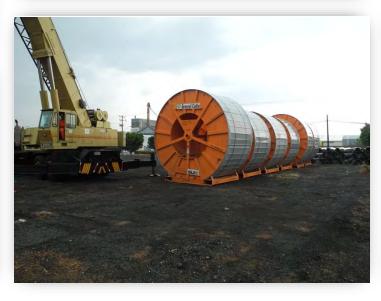

#### **16 CABLE DRUMS**

- Cargo: 16 Cable Drums
- From: France
- To: Irapuato , Mexico
- Weight: 768 TONS (48 TONS each)
- Volume: 879.68 CMB (54.98 CMB each)

- Sea freight, marine surveyor, at port ops.
- Maneuvers with Industrial crane by SCL.
- Road survey due to oversized measures.
- Customs Clearance formalities.
- Delivery at destination.