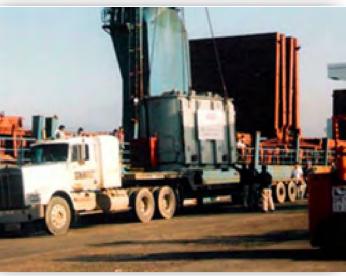

#### **MECHANICAL TRANSFER PRESS**

- Cargo: 1500 T Mechanical Transfer Press
- From: Mumbai, India
- To: Altamira, Mexico
- Weight: 1500 TONS
- Volume: 3744 CMB
- Sea Charter, marine surveyor, unloading, at port ops.
- Handling and unloading maneuvers at terminal.
- Road survey due to oversized measures.
- Delivery at destination.