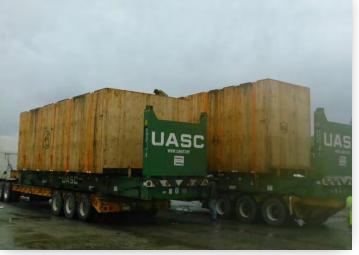

#### **STEEL STRUCTURES & EQUIPMENTS**

#### **PART CHARTER Coordination**

Over 1500cbm of steel structures

Origin: Tianjin

Destination: Manzanillo

Successfully completed another project of 1,500 CBM which included 250 tons of steel structures and equipment. The break-bulk cargo was loaded from Tianjin port to Manzanillo.

Despite multiple challenges, our team efficiently transported the cargo showcasing exceptional coordination and ensuring the on-schedule completion of a major project without delays.