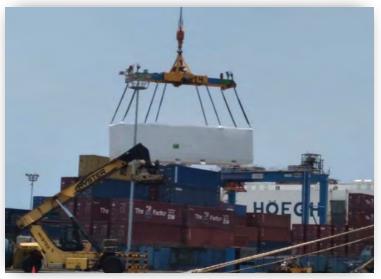

#### **MECHANICAL TRANSFER PRESS**

- Cargo: 1500 T Mechanical Transfer Press
- From: Mumbai, India
- To: Altamira, Mexico
- Weight: 1500 TONS
- Volume: 3744 CMB
- Sea Charter, marine surveyor, unloading, at port ops.
- Handling and unloading maneuvers at terminal.
- Road survey due to oversized measures.
- Delivery at destination.