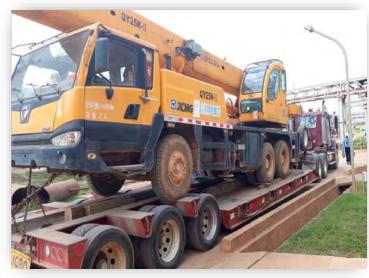

#### **1 MOBILE CRANE & ACCESORIES**

- Cargo: GROVE Mobile Crane
- From: Bremen, Germany
- To: Veracruz, Mexico
- Weight: 140 TONS
- Volume: 250 CBM
- Dims Main Body 1560 x 300 x 400cm
- Break Bulk shipping port-port
- Coordination with local stevedores.
- Marine Survey upon arrival.
- Customs Clearance
- Inland transportation from port to site