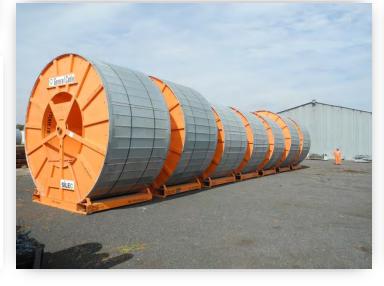

#### INDUSTRIAL FURNACE AND ANCILLARY

L 7320 x W 5400 x H 4200 / weight 70 tons L 7100 x W 3200 x H 3850 / weight 15 tons L 6400 x W 4950 x H 3000 / weight 12 tons L 10100 x W 3000 x H 3100 / weight 18.52 ton 6x40' OT + 5x40' HC + 1x20' GP