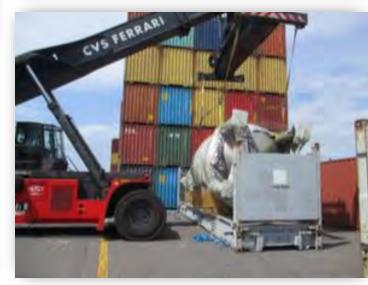

#### **PART CHARTER Coordination**

Over 1500cbm of steel structures

Origin: Tianjin

Destination: Manzanillo

Successfully completed another project of 1,500 CBM which included 250 tons of steel structures and equipment. The break-bulk cargo was loaded from Tianjin port to Manzanillo.

Despite multiple challenges, our team efficiently transported the cargo showcasing exceptional coordination and ensuring the on-schedule completion of a major project without delays.