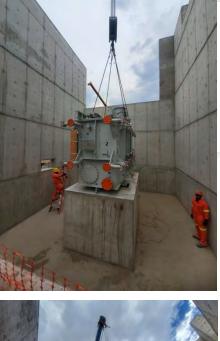

#### **5 TRANSFORMERS – POWER GENERATION**

- Part Charter from Mumbai to Altamira
- 2 large units @ 831 x 422 x 468cm / 133 tons each
- 1 unit @ 590 x 526 x 453cm / 122 tons
- 2 units each 550 x 360 x 420cm 35 tons.

- Break Bulk charter vessel arrangements
- Coordination with local stevedores.
- Marine Survey upon arrival
- Inland transportation from port to site (550kms route)