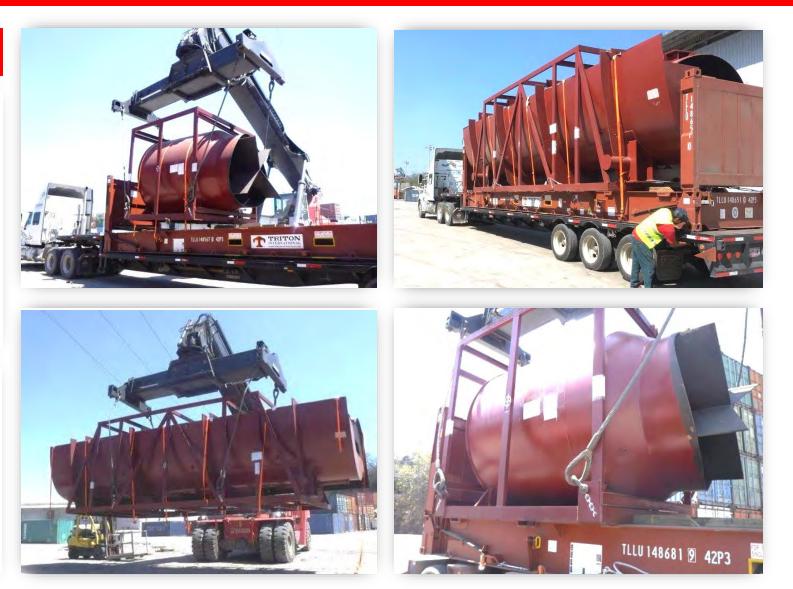

#### STEEL COILS – Part Charter

**605 Tons PART CHARTER with Steel Coils** From Tianjin, CN To Manzanillo, MX

82 units (steel coils)

Due to space and equipment issues in China after Labor Day, we proactively offered our customer a Break Bulk option using part-chartering rather than sending on standard containerized service.