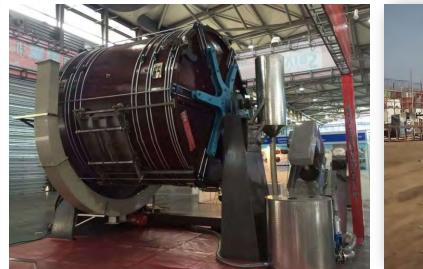

#### INDUSTRIAL FURNACE AND ANCILLARY

L 7320 x W 5400 x H 4200 / weight 70 tons L 7100 x W 3200 x H 3850 / weight 15 tons L 6400 x W 4950 x H 3000 / weight 12 tons L 10100 x W 3000 x H 3100 / weight 18.52 ton 6x40' OT + 5x40' HC + 1x20' GP