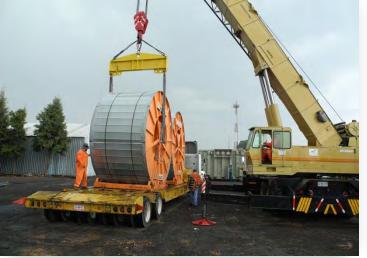

#### **16 CABLE DRUMS**

- Cargo: 16 Cable Drums
- From: France
- To: Irapuato , Mexico
- Weight: 768 TONS (48 TONS each)
- Volume: 879.68 CMB (54.98 CMB each)

- Sea freight, marine surveyor, at port ops.
- Maneuvers with Industrial crane by SCL.
- Road survey due to oversized measures.
- Customs Clearance formalities.
- Delivery at destination.

#### **20 CABLE DRUMS**

- From: Amberes, Belgium
- To: Mexicali, Mexico (Through Ensenada, Mexico)
- Weight: 2500 TONS (48 TONS each)
- Volume: 2749 CMB (54.98 CMB each)

- Sea freight, marine surveyor, at port ops.
- Maneuvers with Industrial crane by SCL.
- Road survey due to oversized measures.
- Customs Clearance formalities.
- Delivery at destination.

#### **50 CABLE DRUMS FOR CFE**

- From: Antwerp, Belgium
- To: Altamira, Mexico/ Guanajuato, Mexico
- Weight: 2500 TONS (48 TONS each)
- Volume: 2749 CMB (54.98 CMB each)

- Sea freight, marine surveyor, at port ops.
- Maneuvers with Industrial crane by SCL.
- Road survey due to oversized measures.
- Delivery at destination.