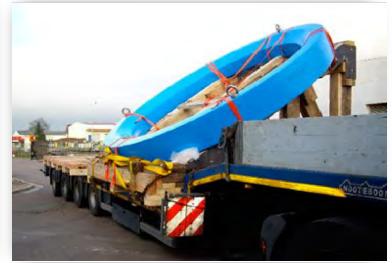

#### **STEEL RING / CEMENT INDUSTRY**

- Cargo: Steel Ring and their accessories
- From: Tianjin, China
- To: Manzanillo, Mexico / Panama
- Weight: 32 TONS
- Volume: 60 CMB

- Sea freight, marine surveyor, at port ops.
- Packing and lashing by SCL.
- Road survey and freight.
- Delivery and unpacking at destination.