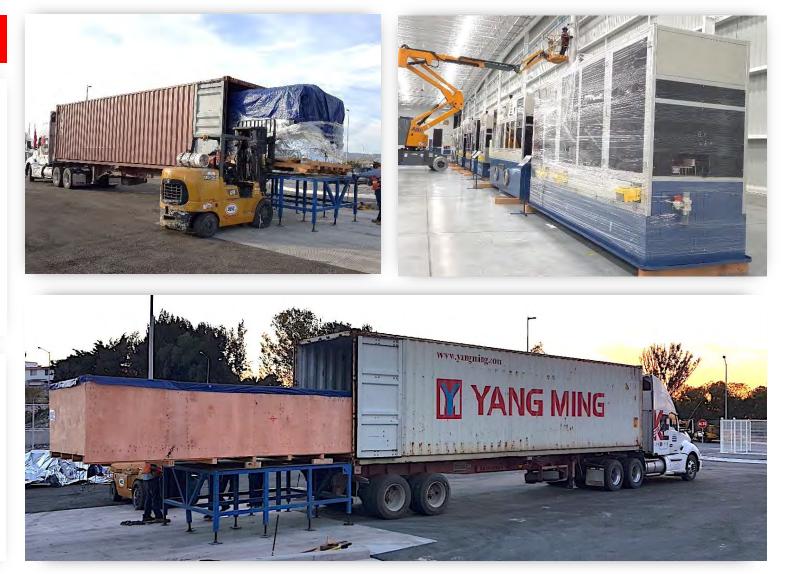

#### **PRODUCTION LINE - MACHINERY**

#### FROM EXW in Jalisco Estate up to Brazil

1 large item shipped on a MAFI Dims 1321 x 262 x 260 cm – 10,840.00 kg + 9x40' HC with ancillary items as part of the production line.