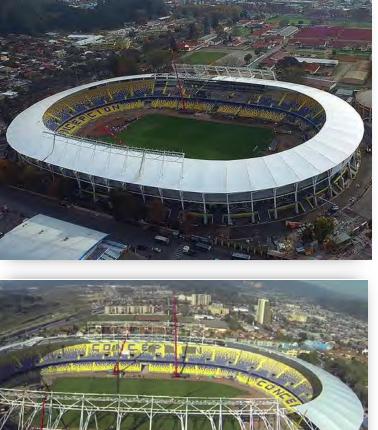

#### ESTER ROA STADIUM / FABRIC ARCHITECTURE

- Cargo: 82 X 40HC Steel Structures, Architectural Fabric Membrane
- From: Manzanillo, Mexico
- To: San Vicente, Chile
- Weight: 130,000 TONS
- Volume: 78,230 CMB
- Packing and port operations.
- Sea Freight and marine surveyor.
- Customs Clearance.
- Road survey due to oversized measures.
- Delivery at destination (co-op).

#### LA PORTADA STADIUM /FABRIC ARCHITECTURE

- Cargo: Steel Structures, Membrane Textile and Paint Tool
- From: Manzanillo, Mexico
- To: Valparaiso/La Serena, Chile
- Weight: 120,000 TONS
- Volume: 72,840 CMB
- Packing and port operations.
- Sea Freight and marine surveyor.
- Customs Clearance.
- Road survey due to oversized measures.
- Delivery at destination (co-op).