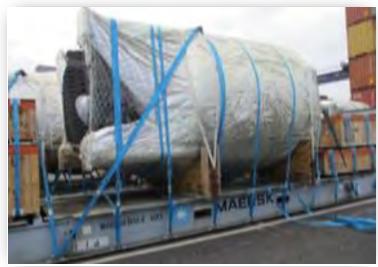

#### INDUSTRIAL FURNACE AND ANCILLARY

L 7320 x W 5400 x H 4200 / weight 70 tons L 7100 x W 3200 x H 3850 / weight 15 tons L 6400 x W 4950 x H 3000 / weight 12 tons L 10100 x W 3000 x H 3100 / weight 18.52 ton 6x40' OT + 5x40' HC + 1x20' GP

Achieved completion of another project of 1,215 cubic metres which included 360 tonnes of equipment. The cargo was loaded on MAFI, flat rack and open top containers. Notwithstanding numerous obstacles, our team efficiently transported the cargo including the unloading on site, showcasing exceptional coordination and ensuring the project's timely completion.