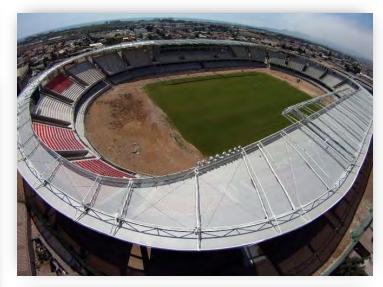

#### ESTER ROA STADIUM / FABRIC ARCHITECTURE

- Cargo: 82 X 40HC Steel Structures, Architectural Fabric Membrane
- From: Manzanillo, Mexico
- To: San Vicente, Chile
- Weight: 130,000 TONS
- Volume: 78,230 CMB
- Packing and port operations.
- Sea Freight and marine surveyor.
- Customs Clearance.
- Road survey due to oversized measures.
- Delivery at destination (co-op).

#### LA PORTADA STADIUM /FABRIC ARCHITECTURE

- Cargo: Steel Structures, Membrane Textile and Paint Tool
- From: Manzanillo, Mexico
- To: Valparaiso/La Serena, Chile
- Weight: 120,000 TONS
- Volume: 72,840 CMB
- Packing and port operations.
- Sea Freight and marine surveyor.
- Customs Clearance.
- Road survey due to oversized measures.
- Delivery at destination (co-op).