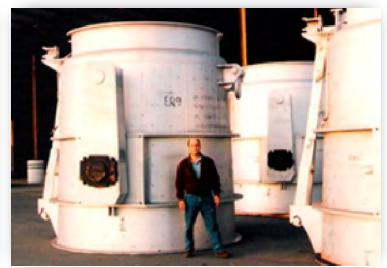

#### INDUSTRIAL FURNACE AND ANCILLARY

L 7320 x W 5400 x H 4200 / weight 70 tons L 7100 x W 3200 x H 3850 / weight 15 tons L 6400 x W 4950 x H 3000 / weight 12 tons L 10100 x W 3000 x H 3100 / weight 18.52 ton 6x40' OT + 5x40' HC + 1x20' GP