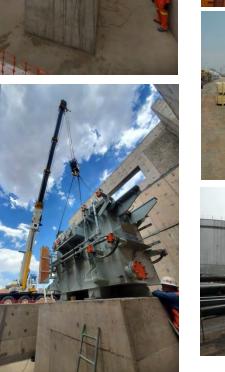

#### INDUSTRIAL FURNACE AND ANCILLARY

L 7320 x W 5400 x H 4200 / weight 70 tons L 7100 x W 3200 x H 3850 / weight 15 tons L 6400 x W 4950 x H 3000 / weight 12 tons L 10100 x W 3000 x H 3100 / weight 18.52 ton 6x40' OT + 5x40' HC + 1x20' GP

Achieved completion of another project of 1,215 cubic metres which included 360 tonnes of equipment. The cargo was loaded on MAFI, flat rack and open top containers. Notwithstanding numerous obstacles, our team efficiently transported the cargo including the unloading on site, showcasing exceptional coordination and ensuring the project's timely completion.