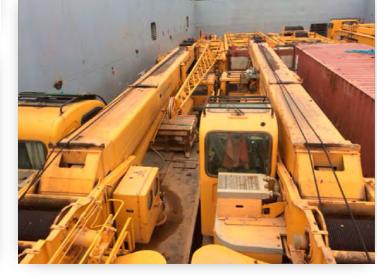

#### **TUNNEL BORING MACHINE**

- Fortaleza Subway Project
- Cargo: 4x55tons Locomotives, 8 wagons,
- 12 railcars, 4 passenger wagons etc
- From: Guadalajara, Mexico
- To: Suape, Brazil
- Weight: +300 TONS
- Volume: +500 CBM
- 220 Tons Crane rental / Loading cargo
- Inland transportation to port.
- Coordination with local stevedores.
- Export Customs Clearance
- Sea Freight coordination's of several Open Tops, Flat racks and Break Bulk in containerized vessel using FR equipment.