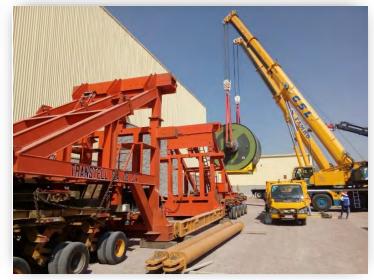

#### STEEL COILS – Part Charter

**605 Tons PART CHARTER with Steel Coils** From Tianjin, CN To Manzanillo, MX

82 units (steel coils)

Due to space and equipment issues in China after Labor Day, we proactively offered our customer a Break Bulk option using part-chartering rather than sending on standard containerized service.