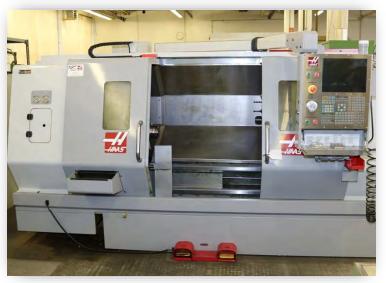

## **CNC LATHE**

- Cargo: CNC Lathe
- From: Cartagena, Colombia
- To: Houston, USA
- Weight: 50 TONS
- Volume: 64 CMB

- Sea Freight unloading, at port ops.
- Cooperation with Agent at Barcelona.
- Unloading maneuvers at terminal.
- Cargo lashing.
- Delivery at destination.