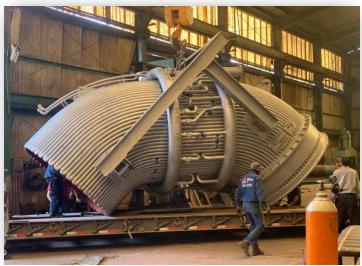

#### **FURNACE RELOCATION**

#### 3 X 40' FR OOG 88tons / 160cbm / 7 OOG PIECES INDUSTRIAL FURNACE AND PARTS

- Pick up coordination from the Shipper's site.
- Cargo reception at nominated terminal.
- Transfer of cargo from trucks to 40'FR units
- Loading, Lashing, Securing of cargo onto 40'FR
- Sea freight coordination Spain-Mexico.
- Arrival coordination in Mexico + Delivery.