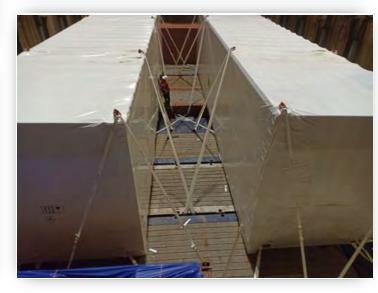

#### INDUSTRIAL FURNACE AND ANCILLARY

L 7320 x W 5400 x H 4200 / weight 70 tons L 7100 x W 3200 x H 3850 / weight 15 tons L 6400 x W 4950 x H 3000 / weight 12 tons L 10100 x W 3000 x H 3100 / weight 18.52 ton 6x40' OT + 5x40' HC + 1x20' GP