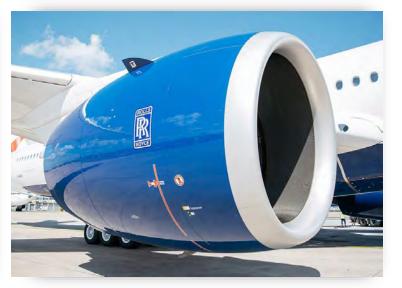

#### **AIRCRAFT ENGINE**

#### • 6,000 kgs aircraft Engine

From Mexico City to Frankfurt, Germany We share the successful AOG shipment of an aircraft engine which was possible thanks to the expertise of our project cargo team.

Our team guarantees the fast and safe delivery of this type of cargo. We are deeply grateful to our customers for trusting us for their urgent shipments.