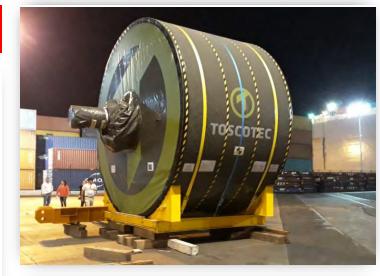

#### STEEL YANKEE DRYER PAPER FACTORY

- Cargo: Steel Yankee Dryer
- From: Marina di Carrara, Italy
- To: Veracruz, Mexico
- Weight: 99 TONS
- Volume: 188.26 CBM

- Sea freight, marine surveyor, at port ops.
- Unloading maneuvers and handling at terminal.
- Road survey due to oversized measures.
- Delivery at destination.