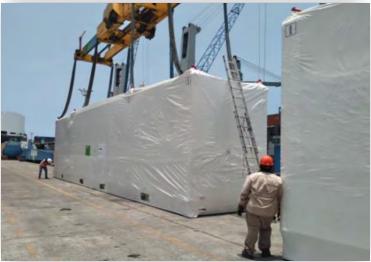

#### INDUSTRIAL FURNACE AND ANCILLARY

L 7320 x W 5400 x H 4200 / weight 70 tons L 7100 x W 3200 x H 3850 / weight 15 tons L 6400 x W 4950 x H 3000 / weight 12 tons L 10100 x W 3000 x H 3100 / weight 18.52 ton 6x40' OT + 5x40' HC + 1x20' GP