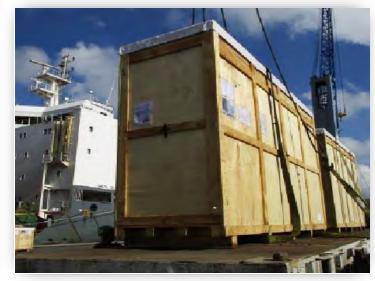

#### INDUSTRIAL FURNACE AND ANCILLARY

L 7320 x W 5400 x H 4200 / weight 70 tons L 7100 x W 3200 x H 3850 / weight 15 tons L 6400 x W 4950 x H 3000 / weight 12 tons L 10100 x W 3000 x H 3100 / weight 18.52 ton 6x40' OT + 5x40' HC + 1x20' GP