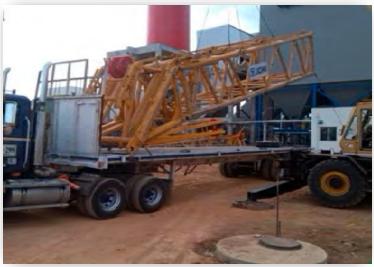

## **BUILDING CRANES (EXPORT)**

- Cargo: Cranes and their accessories 196 pcs
- From: Cartagena, Colombia
- To: Guanzhou port, China
- Weight: 42 TONS EACH
- Volume: 3100 CBM

- Pick up on site.
- Road survey due to oversized measures.
- Sea Charter, marine surveyor, at port ops.
- Customs clearance formalities.
- Delivery at destination.

#### **BUILDING CRANES (IMPORT)**

- Cargo: Cranes and their accessories 196 pcs
- From: Shanghai, China
- To: Cartagena, Colombia
- Weight: 42 TONS EACH
- Volume: 3100 CBM

- Collection on site.
- Road survey due to oversized measures.
- Sea Charter, marine surveyor, port ops.
- Customs clearance.
- Delivery at destination.