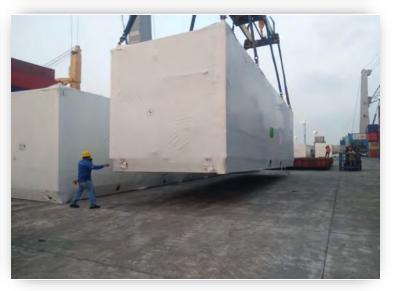

Achieved completion of another project of 1,215 cubic metres which included 360 tonnes of equipment. The cargo was loaded on MAFI, flat rack and open top containers. Notwithstanding numerous obstacles, our team efficiently transported the cargo including the unloading on site, showcasing exceptional coordination and ensuring the project's timely completion.