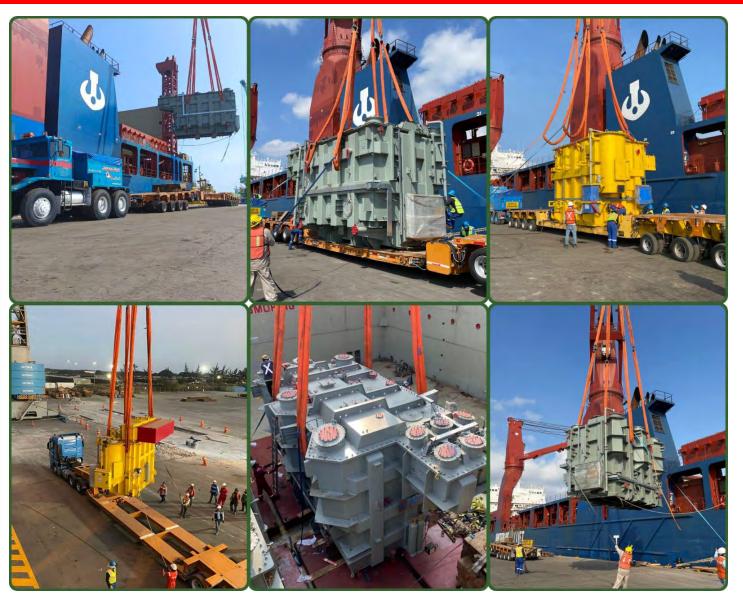

#### **5 TRANSFORMERS – POWER GENERATION**

- Part Charter from Mumbai to Altamira
- 2 large units @ 831 x 422 x 468cm / 133 tons each
- 1 unit @ 590 x 526 x 453cm / 122 tons
- 2 units each 550 x 360 x 420cm 35 tons.

- Break Bulk charter vessel arrangements
- Coordination with local stevedores.
- Marine Survey upon arrival
- Inland transportation from port to site (550kms route)