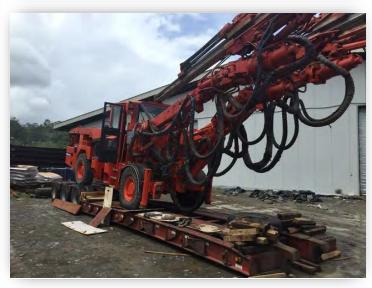

#### DRILLING EQUIPMENT FOR CONSTRUCTION

- Cargo: Drilling
- From: Veracruz, Mexico
- To: Buenos Aires, Argentina
- Weight: 28 TONS
- Volume: 16 CBM

- Road survey due to oversized measures.
- Lashing at terminal.
- Sea freight, marine surveyor.
- Customs Clearance.
- Delivery at destination.