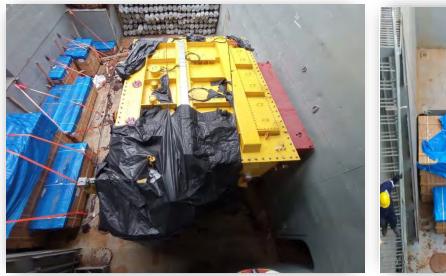

#### INDUSTRIAL FURNACE AND ANCILLARY

L 7320 x W 5400 x H 4200 / weight 70 tons L 7100 x W 3200 x H 3850 / weight 15 tons L 6400 x W 4950 x H 3000 / weight 12 tons L 10100 x W 3000 x H 3100 / weight 18.52 ton 6x40' OT + 5x40' HC + 1x20' GP