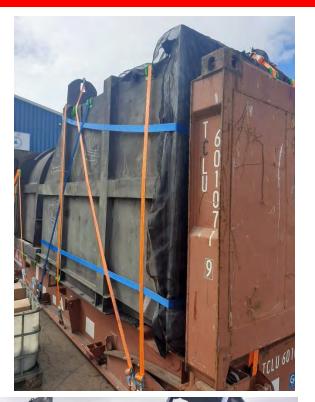

#### **STEEL STRUCTURES & EQUIPMENTS**

#### **PART CHARTER Coordination**

Over 1500cbm of steel structures

Origin: Tianjin

Destination: Manzanillo

Successfully completed another project of 1,500 CBM which included 250 tons of steel structures and equipment. The break-bulk cargo was loaded from Tianjin port to Manzanillo.

Despite multiple challenges, our team efficiently transported the cargo showcasing exceptional coordination and ensuring the on-schedule completion of a major project without delays.