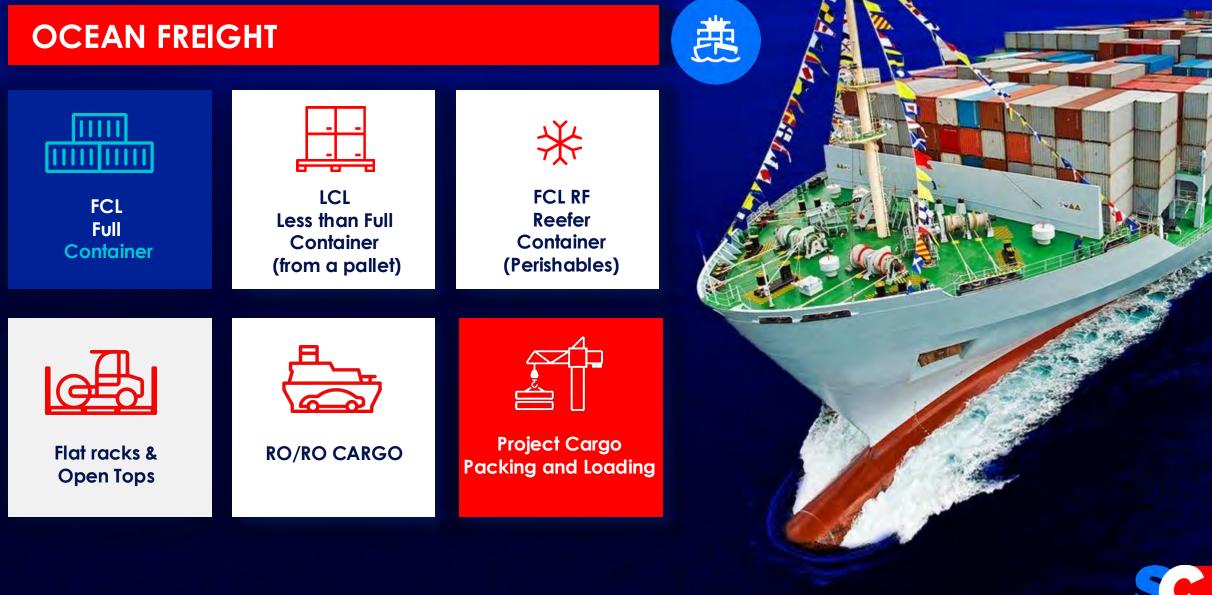

# **Business Scope**

- Ranked among the top 10 Mexican Freight Forwarders in terms of ocean shipping volume."
  - Total annual operational volume exceeding 30,000
    - TEUs.
- Annual LCL (Less than Container Load) volume exceeding 40,000 cubic meters.