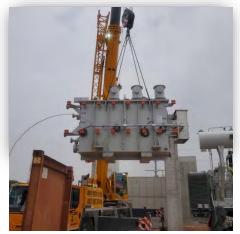

#### **5 TRANSFORMERS – POWER GENERATION**

- Part Charter from Mumbai to Altamira
- 2 large units @ 831 x 422 x 468cm / 133 tons each
- 1 unit @ 590 x 526 x 453cm / 122 tons
- 2 units each 550 x 360 x 420cm 35 tons.

- Break Bulk charter vessel arrangements
- Coordination with local stevedores.
- Marine Survey upon arrival
- Inland transportation from port to site (550kms route)