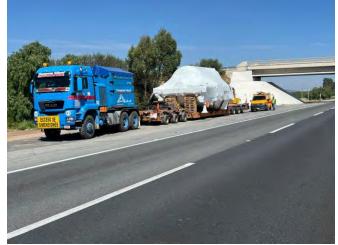

#### INDUSTRIAL FURNACE AND ANCILLARY

L 7320 x W 5400 x H 4200 / weight 70 tons L 7100 x W 3200 x H 3850 / weight 15 tons L 6400 x W 4950 x H 3000 / weight 12 tons L 10100 x W 3000 x H 3100 / weight 18.52 ton 6x40' OT + 5x40' HC + 1x20' GP

Achieved completion of another project of 1,215 cubic metres which included 360 tonnes of equipment. The cargo was loaded on MAFI, flat rack and open top containers. Notwithstanding numerous obstacles, our team efficiently transported the cargo including the unloading on site, showcasing exceptional coordination and ensuring the project's timely completion.