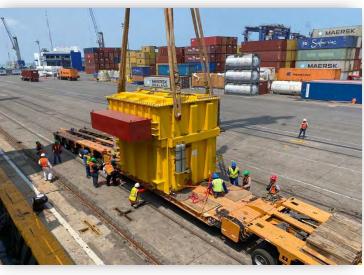

#### **MECHANICAL TRANSFER PRESS**

- Cargo: 1500 T Mechanical Transfer Press
- From: Mumbai, India
- To: Altamira, Mexico
- Weight: 1500 TONS
- Volume: 3744 CMB
- Sea Charter, marine surveyor, unloading, at port ops.
- Handling and unloading maneuvers at terminal.
- Road survey due to oversized measures.
- Delivery at destination.