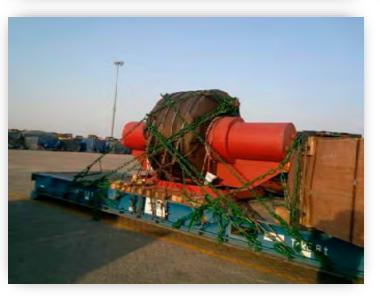

#### INDUSTRIAL FURNACE AND ANCILLARY

L 7320 x W 5400 x H 4200 / weight 70 tons L 7100 x W 3200 x H 3850 / weight 15 tons L 6400 x W 4950 x H 3000 / weight 12 tons L 10100 x W 3000 x H 3100 / weight 18.52 ton 6x40' OT + 5x40' HC + 1x20' GP