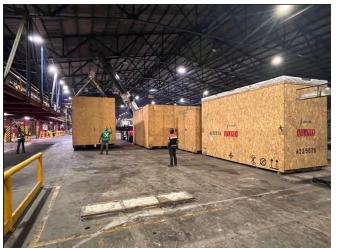

#### INDUSTRIAL FURNACE AND ANCILLARY

L 7320 x W 5400 x H 4200 / weight 70 tons L 7100 x W 3200 x H 3850 / weight 15 tons L 6400 x W 4950 x H 3000 / weight 12 tons L 10100 x W 3000 x H 3100 / weight 18.52 ton 6x40' OT + 5x40' HC + 1x20' GP

Achieved completion of another project of 1,215 cubic metres which included 360 tonnes of equipment. The cargo was loaded on MAFI, flat rack and open top containers. Notwithstanding numerous obstacles, our team efficiently transported the cargo including the unloading on site, showcasing exceptional coordination and ensuring the project's timely completion.