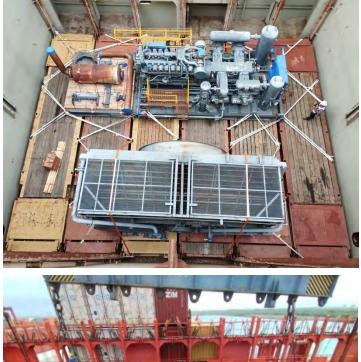

#### **PRODUCTION LINE - MACHINERY**

#### FROM EXW in Jalisco Estate up to Brazil

1 large item shipped on a MAFI Dims 1321 x 262 x 260 cm – 10,840.00 kg + 9x40' HC with ancillary items as part of the production line.