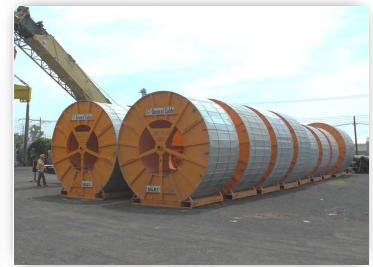

#### **16 CABLE DRUMS**

- Cargo: 16 Cable Drums
- From: France
- To: Irapuato , Mexico
- Weight: 768 TONS (48 TONS each)
- Volume: 879.68 CMB (54.98 CMB each)

- Sea freight, marine surveyor, at port ops.
- Maneuvers with Industrial crane by SCL.
- Road survey due to oversized measures.
- Customs Clearance formalities.
- Delivery at destination.

#### **20 CABLE DRUMS**

- From: Amberes, Belgium
- To: Mexicali, Mexico (Through Ensenada, Mexico)
- Weight: 2500 TONS (48 TONS each)
- Volume: 2749 CMB (54.98 CMB each)

- Sea freight, marine surveyor, at port ops.
- Maneuvers with Industrial crane by SCL.
- Road survey due to oversized measures.
- Customs Clearance formalities.
- Delivery at destination.

#### **50 CABLE DRUMS FOR CFE**

- From: Antwerp, Belgium
- To: Altamira, Mexico/ Guanajuato, Mexico
- Weight: 2500 TONS (48 TONS each)
- Volume: 2749 CMB (54.98 CMB each)

- Sea freight, marine surveyor, at port ops.
- Maneuvers with Industrial crane by SCL.
- Road survey due to oversized measures.
- Delivery at destination.