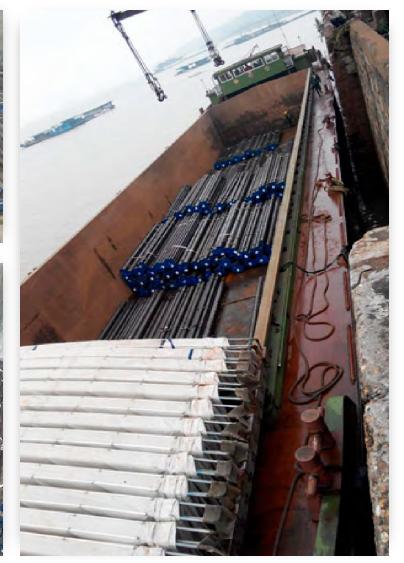

#### ESTER ROA STADIUM / FABRIC ARCHITECTURE

- Cargo: 82 X 40HC Steel Structures, Architectural Fabric Membrane
- From: Manzanillo, Mexico
- To: San Vicente, Chile
- Weight: 130,000 TONS
- Volume: 78,230 CMB
- Packing and port operations.
- Sea Freight and marine surveyor.
- Customs Clearance.
- Road survey due to oversized measures.
- Delivery at destination (co-op).

#### LA PORTADA STADIUM /FABRIC ARCHITECTURE

- Cargo: Steel Structures, Membrane Textile and Paint Tool
- From: Manzanillo, Mexico
- To: Valparaiso/La Serena, Chile
- Weight: 120,000 TONS
- Volume: 72,840 CMB
- Packing and port operations.
- Sea Freight and marine surveyor.
- Customs Clearance.
- Road survey due to oversized measures.
- Delivery at destination (co-op).