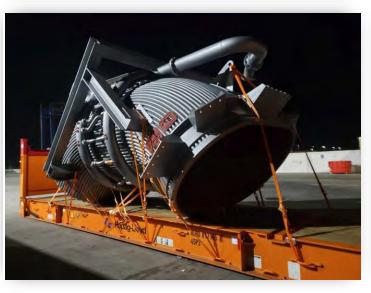

#### **FURNACE RELOCATION**

#### 3 X 40' FR OOG 88tons / 160cbm / 7 OOG PIECES INDUSTRIAL FURNACE AND PARTS

- Pick up coordination from the Shipper's site.
- Cargo reception at nominated terminal.
- Transfer of cargo from trucks to 40'FR units
- Loading, Lashing, Securing of cargo onto 40'FR
- Sea freight coordination Spain-Mexico.
- Arrival coordination in Mexico + Delivery.