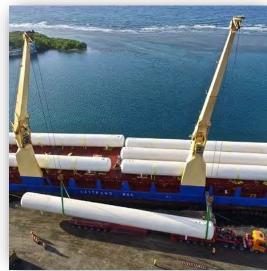

#### WIND TURBINES

- Cargo: 15 Turbine Blades
- From: China
- To: Puerto Progreso, Mexico
- Weight: 167 TONS each
- Volume: 42,474 CBM each

- Sea Charter, marine surveyor.
- At port unloading and ops.
- Coordination with local stevedores.
- Road survey due to oversized measures.
- Delivery at destination.