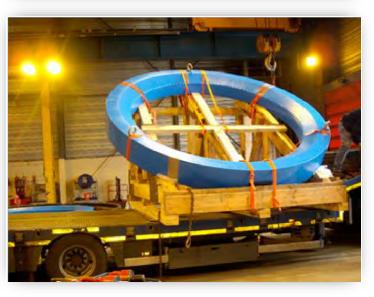

#### **STEEL RING / CEMENT INDUSTRY**

- Cargo: Steel Ring and their accessories
- From: Tianjin, China
- To: Manzanillo, Mexico / Panama
- Weight: 32 TONS
- Volume: 60 CMB

- Sea freight, marine surveyor, at port ops.
- Packing and lashing by SCL.
- Road survey and freight.
- Delivery and unpacking at destination.