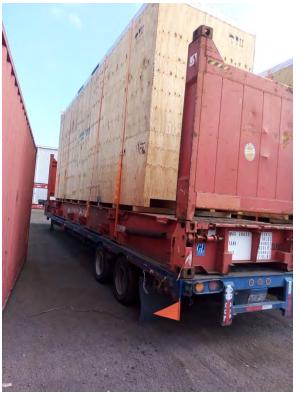

#### INDUSTRIAL FURNACE AND ANCILLARY

L 7320 x W 5400 x H 4200 / weight 70 tons L 7100 x W 3200 x H 3850 / weight 15 tons L 6400 x W 4950 x H 3000 / weight 12 tons L 10100 x W 3000 x H 3100 / weight 18.52 ton 6x40' OT + 5x40' HC + 1x20' GP