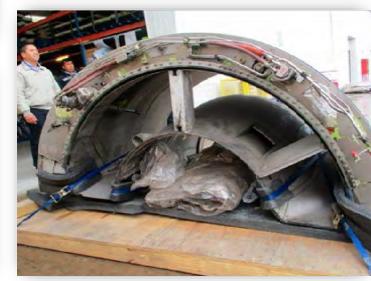

#### • 6,000 kgs aircraft Engine

From Mexico City to Frankfurt, Germany We share the successful AOG shipment of an aircraft engine which was possible thanks to the expertise of our project cargo team.

Our team guarantees the fast and safe delivery of this type of cargo. We are deeply grateful to our customers for trusting us for their urgent shipments.