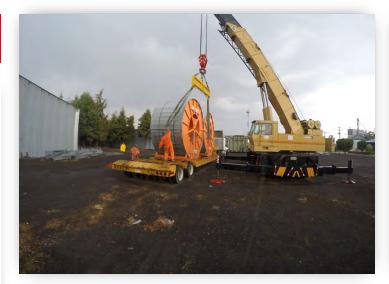

#### **16 CABLE DRUMS**

- Cargo: 16 Cable Drums
- From: France
- To: Irapuato , Mexico
- Weight: 768 TONS (48 TONS each)
- Volume: 879.68 CMB (54.98 CMB each)

- Sea freight, marine surveyor, at port ops.
- Maneuvers with Industrial crane by SCL.
- Road survey due to oversized measures.
- Customs Clearance formalities.
- Delivery at destination.