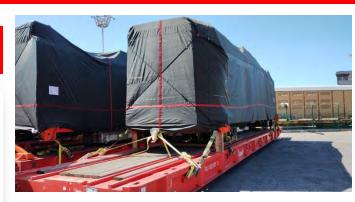

#### **PRODUCTION LINE - MACHINERY**

#### FROM EXW in Jalisco Estate up to Brazil

1 large item shipped on a MAFI Dims 1321 x 262 x 260 cm – 10,840.00 kg + 9x40' HC with ancillary items as part of the production line.