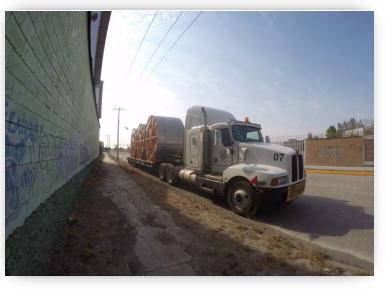

#### **16 CABLE DRUMS**

- Cargo: 16 Cable Drums
- From: France
- To: Irapuato , Mexico
- Weight: 768 TONS (48 TONS each)
- Volume: 879.68 CMB (54.98 CMB each)

- Sea freight, marine surveyor, at port ops.
- Maneuvers with Industrial crane by SCL.
- Road survey due to oversized measures.
- Customs Clearance formalities.
- Delivery at destination.