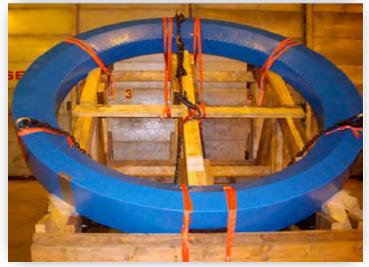

#### **STEEL RING / CEMENT INDUSTRY**

- Cargo: Steel Ring and their accessories
- From: Tianjin, China
- To: Manzanillo, Mexico / Panama
- Weight: 32 TONS
- Volume: 60 CMB

- Sea freight, marine surveyor, at port ops.
- Packing and lashing by SCL.
- Road survey and freight.
- Delivery and unpacking at destination.