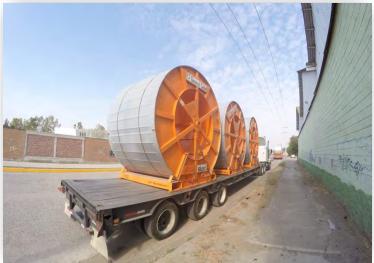

#### **16 CABLE DRUMS**

- Cargo: 16 Cable Drums
- From: France
- To: Irapuato , Mexico
- Weight: 768 TONS (48 TONS each)
- Volume: 879.68 CMB (54.98 CMB each)

- Sea freight, marine surveyor, at port ops.
- Maneuvers with Industrial crane by SCL.
- Road survey due to oversized measures.
- Customs Clearance formalities.
- Delivery at destination.