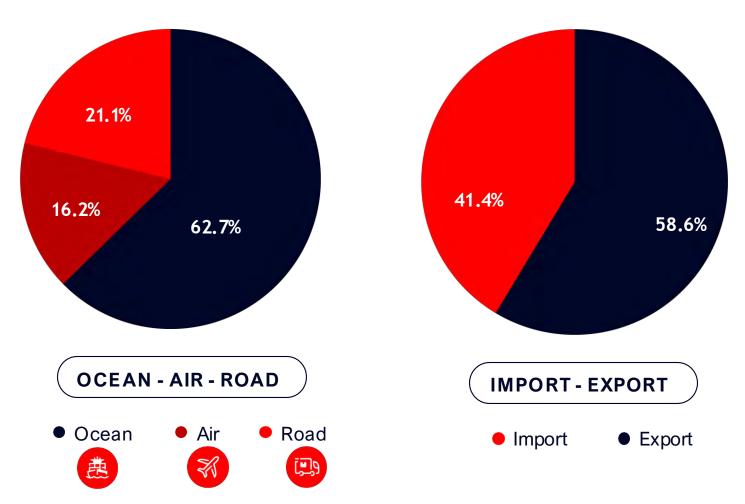

# **Business Scope**

- Ranked among the top 10 Mexican Freight Forwarders in terms of ocean shipping volume."
  - Total annual operational volume exceeding 30,000
    - TEUs.
- Annual LCL (Less than Container Load) volume exceeding 40,000 cubic meters.

# Air Freight

- We have our own offices in the 2 main airports in Mexico (MEX - AICM & NLU - AIFA).
- Total Operations volume of over +5,000 tons per year.
- IATA certified.

(**I**)

# **Road Freight**

- Comprehensive national coverage for both import and export Full Truck Load (FTL) shipments, including exports of 53-foot trailers to the USA and Canada.
- Cross-border shipments between Mexico and the United States and Canada, available both directly and with transshipment services.
- "Ocean freight container haulage services."