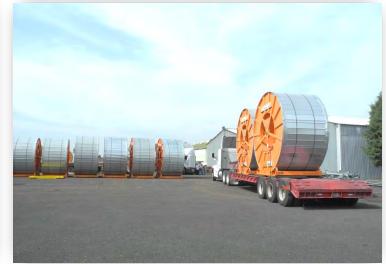

#### **16 CABLE DRUMS**

- Cargo: 16 Cable Drums
- From: France
- To: Irapuato , Mexico
- Weight: 768 TONS (48 TONS each)
- Volume: 879.68 CMB (54.98 CMB each)

- Sea freight, marine surveyor, at port ops.
- Maneuvers with Industrial crane by SCL.
- Road survey due to oversized measures.
- Customs Clearance formalities.
- Delivery at destination.

#### **20 CABLE DRUMS**

- From: Amberes, Belgium
- To: Mexicali, Mexico (Through Ensenada, Mexico)
- Weight: 2500 TONS (48 TONS each)
- Volume: 2749 CMB (54.98 CMB each)

- Sea freight, marine surveyor, at port ops.
- Maneuvers with Industrial crane by SCL.
- Road survey due to oversized measures.
- Customs Clearance formalities.
- Delivery at destination.

#### **50 CABLE DRUMS FOR CFE**

- From: Antwerp, Belgium
- To: Altamira, Mexico/ Guanajuato, Mexico
- Weight: 2500 TONS (48 TONS each)
- Volume: 2749 CMB (54.98 CMB each)

- Sea freight, marine surveyor, at port ops.
- Maneuvers with Industrial crane by SCL.
- Road survey due to oversized measures.
- Delivery at destination.