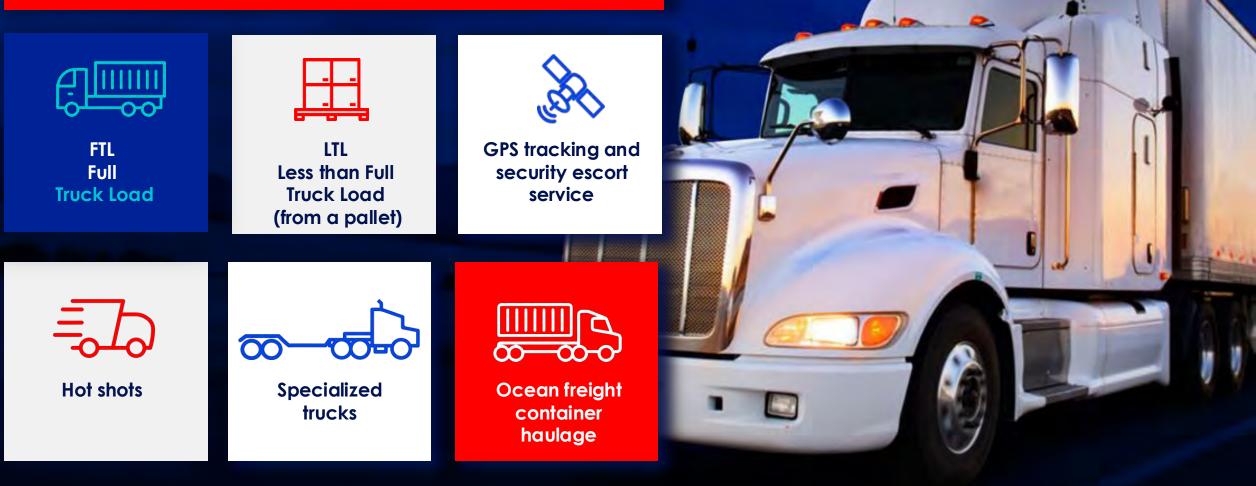

# **Road Freight**

- Comprehensive national coverage for both import and export Full Truck Load (FTL) shipments, including exports of 53-foot trailers to the USA and Canada.
- Cross-border shipments between Mexico and the United States and Canada, available both directly and with transshipment services.
- "Ocean freight container haulage services."