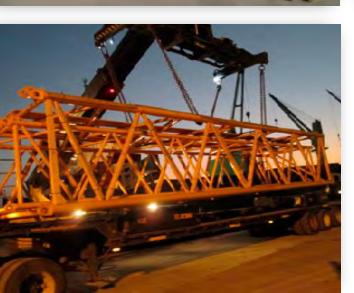

## **BUILDING CRANES (EXPORT)**

- Cargo: Cranes and their accessories 196 pcs
- From: Cartagena, Colombia
- To: Guanzhou port, China
- Weight: 42 TONS EACH
- Volume: 3100 CBM

- Pick up on site.
- Road survey due to oversized measures.
- Sea Charter, marine surveyor, at port ops.
- Customs clearance formalities.
- Delivery at destination.

#### **BUILDING CRANES (IMPORT)**

- Cargo: Cranes and their accessories 196 pcs
- From: Shanghai, China
- To: Cartagena, Colombia
- Weight: 42 TONS EACH
- Volume: 3100 CBM

- Collection on site.
- Road survey due to oversized measures.
- Sea Charter, marine surveyor, port ops.
- Customs clearance.
- Delivery at destination.