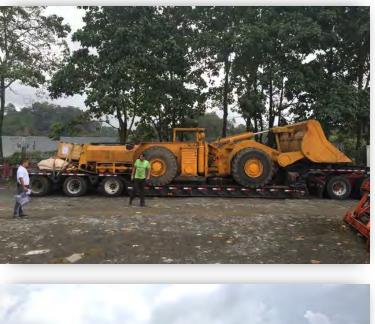

#### INDUSTRIAL FURNACE AND ANCILLARY

L 7320 x W 5400 x H 4200 / weight 70 tons L 7100 x W 3200 x H 3850 / weight 15 tons L 6400 x W 4950 x H 3000 / weight 12 tons L 10100 x W 3000 x H 3100 / weight 18.52 ton 6x40' OT + 5x40' HC + 1x20' GP