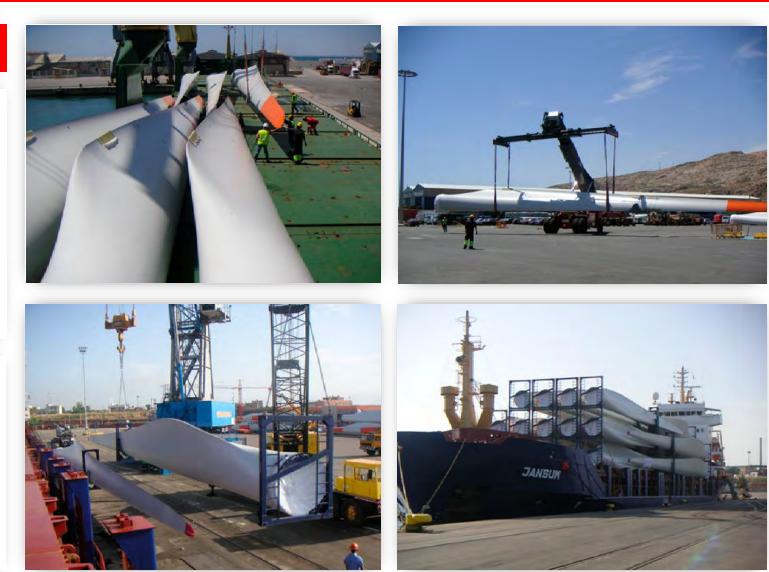

#### WIND TURBINES

- Cargo: 15 Turbine Blades
- From: China
- To: Puerto Progreso, Mexico
- Weight: 167 TONS each
- Volume: 42,474 CBM each

- Sea Charter, marine surveyor.
- At port unloading and ops.
- Coordination with local stevedores.
- Road survey due to oversized measures.
- Delivery at destination.