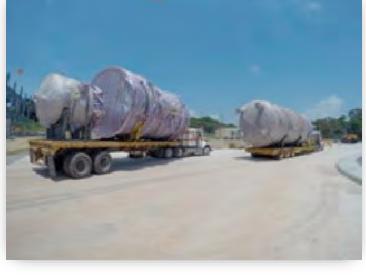

#### **MECHANICAL TRANSFER PRESS**

- Cargo: 1500 T Mechanical Transfer Press
- From: Mumbai, India
- To: Altamira, Mexico
- Weight: 1500 TONS
- Volume: 3744 CMB
- Sea Charter, marine surveyor, unloading, at port ops.
- Handling and unloading maneuvers at terminal.
- Road survey due to oversized measures.
- Delivery at destination.