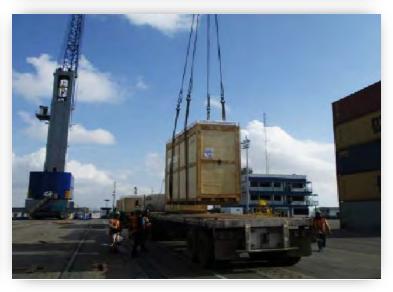

#### INDUSTRIAL FURNACE AND ANCILLARY

L 7320 x W 5400 x H 4200 / weight 70 tons L 7100 x W 3200 x H 3850 / weight 15 tons L 6400 x W 4950 x H 3000 / weight 12 tons L 10100 x W 3000 x H 3100 / weight 18.52 ton 6x40' OT + 5x40' HC + 1x20' GP