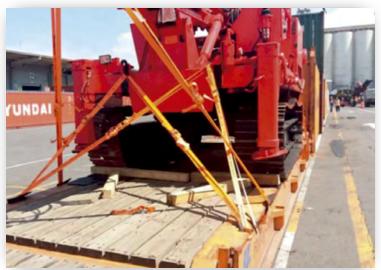

#### DRILLING EQUIPMENT FOR CONSTRUCTION

- Cargo: Drilling
- From: Veracruz, Mexico
- To: Buenos Aires, Argentina
- Weight: 28 TONS
- Volume: 16 CBM

- Road survey due to oversized measures.
- Lashing at terminal.
- Sea freight, marine surveyor.
- Customs Clearance.
- Delivery at destination.