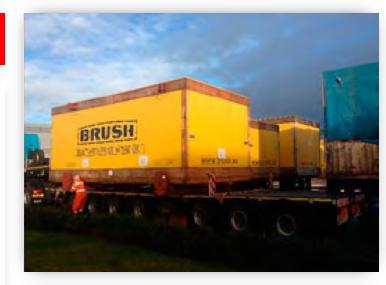

#### INDUSTRIAL FURNACE AND ANCILLARY

L 7320 x W 5400 x H 4200 / weight 70 tons L 7100 x W 3200 x H 3850 / weight 15 tons L 6400 x W 4950 x H 3000 / weight 12 tons L 10100 x W 3000 x H 3100 / weight 18.52 ton 6x40' OT + 5x40' HC + 1x20' GP