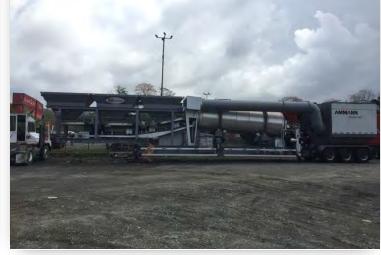

#### **CONTINUOUS VACUUM PAN**

- Cargo: 10 x 40' FR OOG
- From: Shekou, Shenzhen, China
- To: Manzanillo SSA Terminal
- Weight: 219.37 TONS
- Volume: 1,198.17 CBM

- Sea freight, marine surveyor, at port ops.
- Unloading maneuvers at terminal.
- Cargo lashing.
- Delivery at destination.