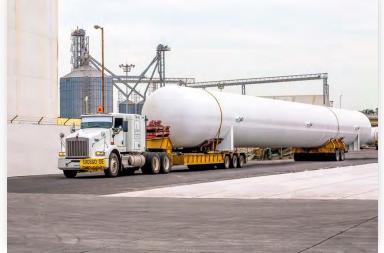

#### STORAGE TANKS FOR LP GAS

- Cargo: Storage Tanks for LP Gas
- From: Guadalajara, Mexico
- To: Brazil
- Weight: 11,900 TONS
- Volume: 8,740 CMB

- Sea freight, marine surveyor, at port ops.
- Maneuvers with Industrial crane by SCL.
- Road survey due to oversized measures.
- Customs clearance formalities.
- Delivery at destination.