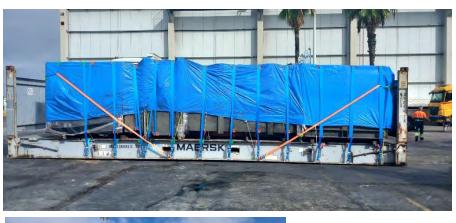

#### **MECHANICAL TRANSFER PRESS**

- Cargo: 1500 T Mechanical Transfer Press
- From: Mumbai, India
- To: Altamira, Mexico
- Weight: 1500 TONS
- Volume: 3744 CMB
- Sea Charter, marine surveyor, unloading, at port ops.
- Handling and unloading maneuvers at terminal.
- Road survey due to oversized measures.
- Delivery at destination.