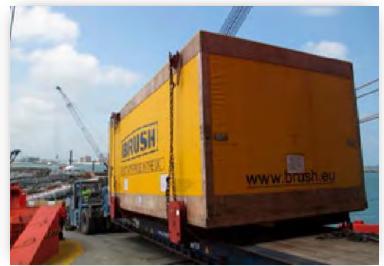

#### INDUSTRIAL FURNACE AND ANCILLARY

L 7320 x W 5400 x H 4200 / weight 70 tons L 7100 x W 3200 x H 3850 / weight 15 tons L 6400 x W 4950 x H 3000 / weight 12 tons L 10100 x W 3000 x H 3100 / weight 18.52 ton 6x40' OT + 5x40' HC + 1x20' GP