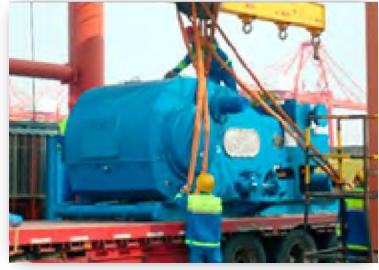

#### **5 TRANSFORMERS – POWER GENERATION**

- Part Charter from Mumbai to Altamira
- 2 large units @ 831 x 422 x 468cm / 133 tons each
- 1 unit @ 590 x 526 x 453cm / 122 tons
- 2 units each 550 x 360 x 420cm 35 tons.

- Break Bulk charter vessel arrangements
- Coordination with local stevedores.
- Marine Survey upon arrival
- Inland transportation from port to site (550kms route)