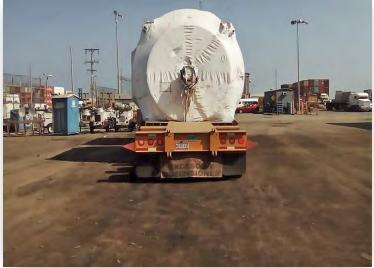

Achieved completion of another project of 1,215 cubic metres which included 360 tonnes of equipment. The cargo was loaded on MAFI, flat rack and open top containers. Notwithstanding numerous obstacles, our team efficiently transported the cargo including the unloading on site, showcasing exceptional coordination and ensuring the project's timely completion.