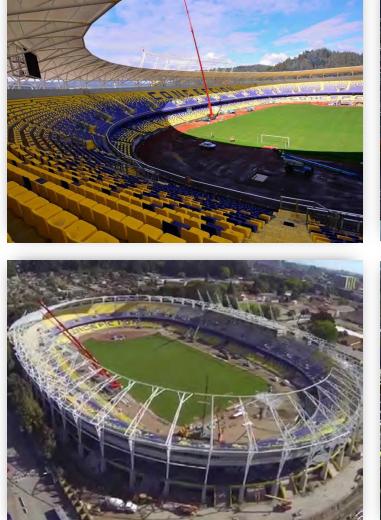

#### ESTER ROA STADIUM / FABRIC ARCHITECTURE

- Cargo: 82 X 40HC Steel Structures, Architectural Fabric Membrane
- From: Manzanillo, Mexico
- To: San Vicente, Chile
- Weight: 130,000 TONS
- Volume: 78,230 CMB
- Packing and port operations.
- Sea Freight and marine surveyor.
- Customs Clearance.
- Road survey due to oversized measures.
- Delivery at destination (co-op).

#### LA PORTADA STADIUM /FABRIC ARCHITECTURE

- Cargo: Steel Structures, Membrane Textile and Paint Tool
- From: Manzanillo, Mexico
- To: Valparaiso/La Serena, Chile
- Weight: 120,000 TONS
- Volume: 72,840 CMB
- Packing and port operations.
- Sea Freight and marine surveyor.
- Customs Clearance.
- Road survey due to oversized measures.
- Delivery at destination (co-op).