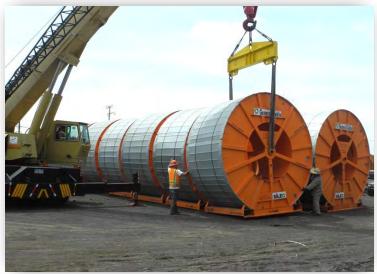

#### INDUSTRIAL FURNACE AND ANCILLARY

L 7320 x W 5400 x H 4200 / weight 70 tons L 7100 x W 3200 x H 3850 / weight 15 tons L 6400 x W 4950 x H 3000 / weight 12 tons L 10100 x W 3000 x H 3100 / weight 18.52 ton 6x40' OT + 5x40' HC + 1x20' GP