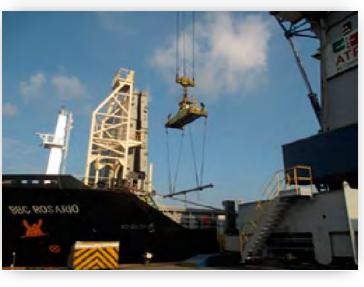

#### **PART CHARTER Coordination**

Over 1500cbm of steel structures

Origin: Tianjin

Destination: Manzanillo

Successfully completed another project of 1,500 CBM which included 250 tons of steel structures and equipment. The break-bulk cargo was loaded from Tianjin port to Manzanillo.

Despite multiple challenges, our team efficiently transported the cargo showcasing exceptional coordination and ensuring the on-schedule completion of a major project without delays.