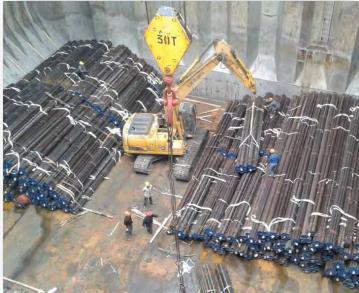

#### ESTER ROA STADIUM / FABRIC ARCHITECTURE

- Cargo: 82 X 40HC Steel Structures, Architectural Fabric Membrane
- From: Manzanillo, Mexico
- To: San Vicente, Chile
- Weight: 130,000 TONS
- Volume: 78,230 CMB
- Packing and port operations.
- Sea Freight and marine surveyor.
- Customs Clearance.
- Road survey due to oversized measures.
- Delivery at destination (co-op).

#### LA PORTADA STADIUM /FABRIC ARCHITECTURE

- Cargo: Steel Structures, Membrane Textile and Paint Tool
- From: Manzanillo, Mexico
- To: Valparaiso/La Serena, Chile
- Weight: 120,000 TONS
- Volume: 72,840 CMB
- Packing and port operations.
- Sea Freight and marine surveyor.
- Customs Clearance.
- Road survey due to oversized measures.
- Delivery at destination (co-op).