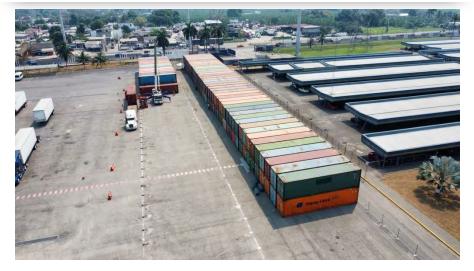

#### **MECHANICAL TRANSFER PRESS**

- Cargo: 1500 T Mechanical Transfer Press
- From: Mumbai, India
- To: Altamira, Mexico
- Weight: 1500 TONS
- Volume: 3744 CMB
- Sea Charter, marine surveyor, unloading, at port ops.
- Handling and unloading maneuvers at terminal.
- Road survey due to oversized measures.
- Delivery at destination.