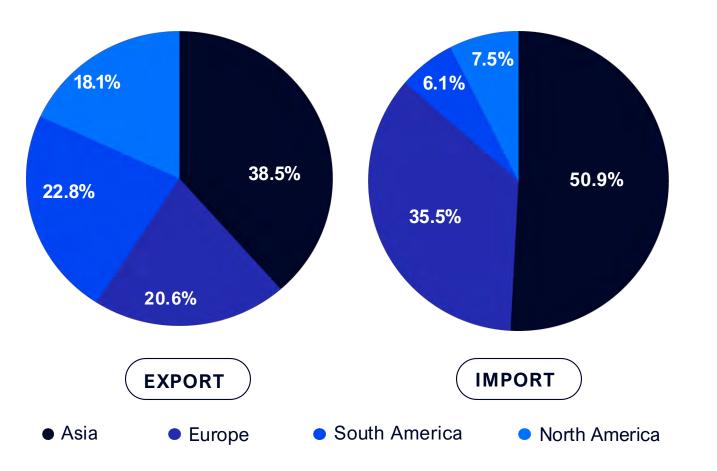

# **Business Scope**

- Ranked among the top 10 Mexican Freight Forwarders in terms of ocean shipping volume."
  - Total annual operational volume exceeding 30,000
    - TEUs.
- Annual LCL (Less than Container Load) volume exceeding 40,000 cubic meters.