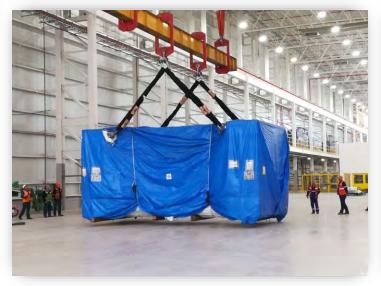

ort ops.
- Customs clearance formalities.
- Delivery at destination.









### ENERGY ENGINE AND GENERATOR

- Cargo:
- 1 engine 189.7 CBM / 115 TONS
- 1 Generator 49.72 CBM / 35 TONS
- + 3x40' containers with ancillary parts
- From: Germany
- To: Altamira, Mexico-SLP, Mexico
- Door-to-door logistics.
- Pick up in plant (Germany).
- Sea freight, marine surveyor, customs.
- Unloading and maneuvers at port.
- Inland freight.
- Delivery at destination.







# Sel

#### **HYDRAULIC PRESS**

- Cargo: 8 packages crown + ancillary parts
- From: Altamira, Mexico
- To: Villa de Reyes, Mexico
- Weight: 80 TONS
- Volume: 220 CBM
- Sea Freight unloading, at port ops.
- Lashing, road survey and inland freight.
- Unloading maneuvers on MAFI to RO/RO transport by SCL.
- Delivery at destination.











#### **STACKER FORKLIFTS (X2)**

- Cargo: Disassembled forklifts
- From: Suape, Brazil
- To: Veracruz, Mexico
- Weight: 143.6 TONS
- Volume: 399 CBM

- Sea Freight unloading, at port ops.
- Cooperation with Brazilian agent.
- Handling at terminal.
- Maneuvers with Industrial crane by SCL.
- Delivery at destination.











#### **GRINDING-POLISHING MACHINE**

- Cargo: Grinding Polishing Machine
- From: Southampton, UK
- To: Guatemala
- Weight: 70 TONS
- Volume: 250 CMB

• Sea freight (Through Panama), marine surveyor and arrival at port ops.

- Container unpacking at terminal.
- Cargo lashing.
- Delivery at destination.











#### **DISMANTLED BULK FACTORY**

- Cargo: Bulk Factory
- From: US
- To: Hidalgo, Mexico
- Weight: 1032 TONS
- Volume: 2147 CMB
- Full factory door-to-d