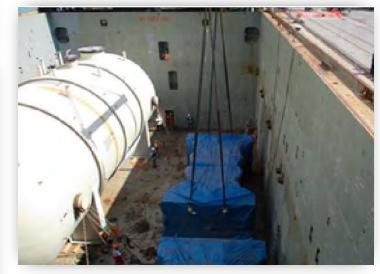

#### INDUSTRIAL FURNACE AND ANCILLARY

L 7320 x W 5400 x H 4200 / weight 70 tons L 7100 x W 3200 x H 3850 / weight 15 tons L 6400 x W 4950 x H 3000 / weight 12 tons L 10100 x W 3000 x H 3100 / weight 18.52 ton 6x40' OT + 5x40' HC + 1x20' GP