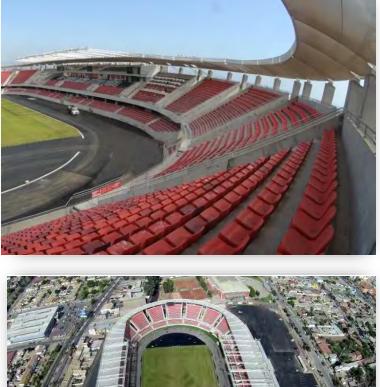

#### ESTER ROA STADIUM / FABRIC ARCHITECTURE

- Cargo: 82 X 40HC Steel Structures, Architectural Fabric Membrane
- From: Manzanillo, Mexico
- To: San Vicente, Chile
- Weight: 130,000 TONS
- Volume: 78,230 CMB
- Packing and port operations.
- Sea Freight and marine surveyor.
- Customs Clearance.
- Road survey due to oversized measures.
- Delivery at destination (co-op).

#### LA PORTADA STADIUM /FABRIC ARCHITECTURE

- Cargo: Steel Structures, Membrane Textile and Paint Tool
- From: Manzanillo, Mexico
- To: Valparaiso/La Serena, Chile
- Weight: 120,000 TONS
- Volume: 72,840 CMB
- Packing and port operations.
- Sea Freight and marine surveyor.
- Customs Clearance.
- Road survey due to oversized measures.
- Delivery at destination (co-op).