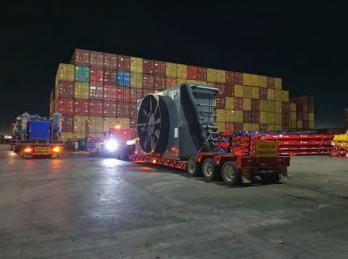

#### **MECHANICAL TRANSFER PRESS**

- Cargo: 1500 T Mechanical Transfer Press
- From: Mumbai, India
- To: Altamira, Mexico
- Weight: 1500 TONS
- Volume: 3744 CMB
- Sea Charter, marine surveyor, unloading, at port ops.
- Handling and unloading maneuvers at terminal.
- Road survey due to oversized measures.
- Delivery at destination.