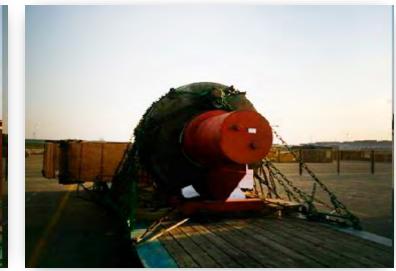

#### INDUSTRIAL FURNACE AND ANCILLARY

L 7320 x W 5400 x H 4200 / weight 70 tons L 7100 x W 3200 x H 3850 / weight 15 tons L 6400 x W 4950 x H 3000 / weight 12 tons L 10100 x W 3000 x H 3100 / weight 18.52 ton 6x40' OT + 5x40' HC + 1x20' GP