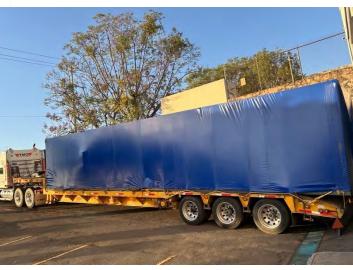

Achieved completion of another project of 1,215 cubic metres which included 360 tonnes of equipment. The cargo was loaded on MAFI, flat rack and open top containers. Notwithstanding numerous obstacles, our team efficiently transported the cargo including the unloading on site, showcasing exceptional coordination and ensuring the project's timely completion.