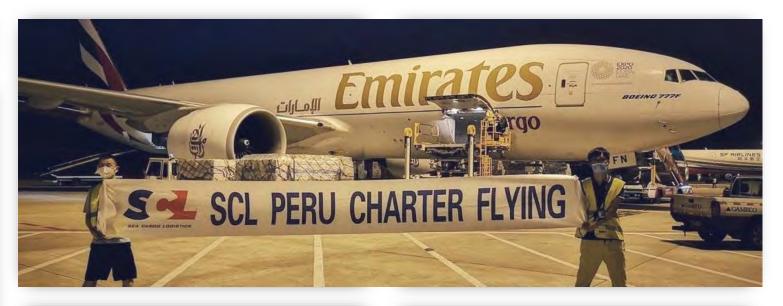

#### **AIR CHARTER MASKS**

- Cargo: Masks.
- From: Shanghai China
- To: Lima, Peru
- Weight: 5 TONS
- Volume: 82 CMB

- Air Charter, airport operations.
- Coordination with local ground handlers.
- Customs clearance formalities.
- Delivery at destination.