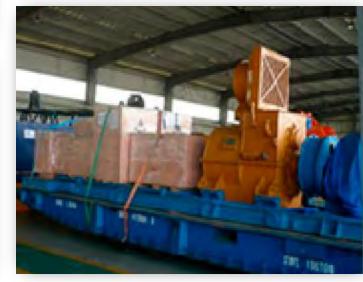

#### **FURNACE RELOCATION**

#### 3 X 40' FR OOG 88tons / 160cbm / 7 OOG PIECES INDUSTRIAL FURNACE AND PARTS

- Pick up coordination from the Shipper's site.
- Cargo reception at nominated terminal.
- Transfer of cargo from trucks to 40'FR units
- Loading, Lashing, Securing of cargo onto 40'FR
- Sea freight coordination Spain-Mexico.
- Arrival coordination in Mexico + Delivery.