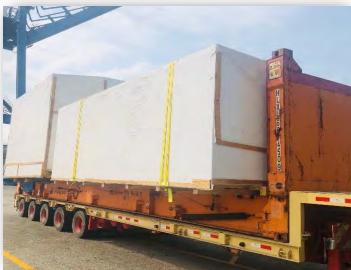

#### INDUSTRIAL FURNACE AND ANCILLARY

L 7320 x W 5400 x H 4200 / weight 70 tons L 7100 x W 3200 x H 3850 / weight 15 tons L 6400 x W 4950 x H 3000 / weight 12 tons L 10100 x W 3000 x H 3100 / weight 18.52 ton 6x40' OT + 5x40' HC + 1x20' GP