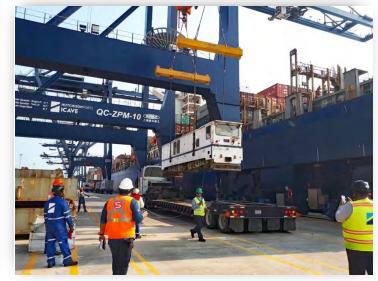

#### **MECHANICAL TRANSFER PRESS**

- Cargo: 1500 T Mechanical Transfer Press
- From: Mumbai, India
- To: Altamira, Mexico
- Weight: 1500 TONS
- Volume: 3744 CMB
- Sea Charter, marine surveyor, unloading, at port ops.
- Handling and unloading maneuvers at terminal.
- Road survey due to oversized measures.
- Delivery at destination.