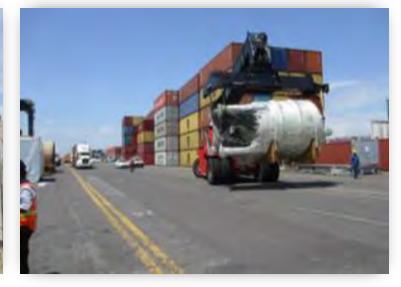

#### STEEL COILS – Part Charter

**605 Tons PART CHARTER with Steel Coils** From Tianjin, CN To Manzanillo, MX

82 units (steel coils)

Due to space and equipment issues in China after Labor Day, we proactively offered our customer a Break Bulk option using part-chartering rather than sending on standard containerized service.