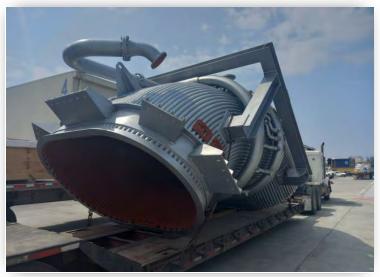

#### **INDUSTRIAL FANS - SPECIALISED MACHINERY**

- Cargo: 2 OOG pieces
- From: Queretaro + POL: Veracruz, Mexico
- To: POD: Antwerp + Venlo, The Netherlands
- Weight: 18 TONS
- Volume: 72 CBM
- FULL door-to-door logistics.
- Road survey and freight (lashing).
- Sea freight, marine surveyor.
- Loading maneuvers on MAFI for RO/RO vessel by SCL.
- Delivery at destination.