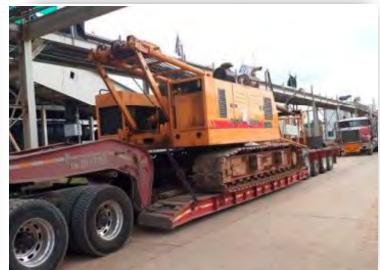

#### INDUSTRIAL FURNACE AND ANCILLARY

L 7320 x W 5400 x H 4200 / weight 70 tons L 7100 x W 3200 x H 3850 / weight 15 tons L 6400 x W 4950 x H 3000 / weight 12 tons L 10100 x W 3000 x H 3100 / weight 18.52 ton 6x40' OT + 5x40' HC + 1x20' GP