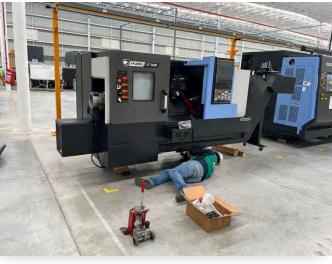

## **CNC LATHE**

- Cargo: CNC Lathe
- From: Cartagena, Colombia
- To: Houston, USA
- Weight: 50 TONS
- Volume: 64 CMB

- Sea Freight unloading, at port ops.
- Cooperation with Agent at Barcelona.
- Unloading maneuvers at terminal.
- Cargo lashing.
- Delivery at destination.