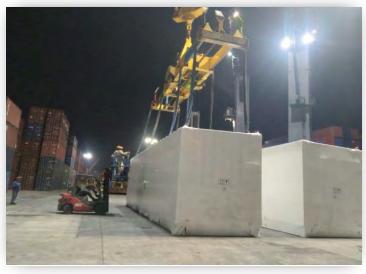

#### **MECHANICAL TRANSFER PRESS**

- Cargo: 1500 T Mechanical Transfer Press
- From: Mumbai, India
- To: Altamira, Mexico
- Weight: 1500 TONS
- Volume: 3744 CMB
- Sea Charter, marine surveyor, unloading, at port ops.
- Handling and unloading maneuvers at terminal.
- Road survey due to oversized measures.
- Delivery at destination.