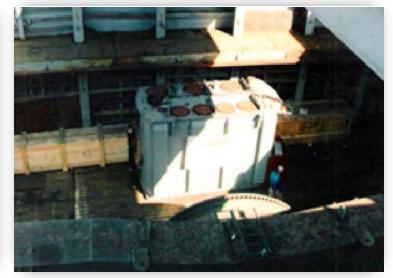

#### **MECHANICAL TRANSFER PRESS**

- Cargo: 1500 T Mechanical Transfer Press
- From: Mumbai, India
- To: Altamira, Mexico
- Weight: 1500 TONS
- Volume: 3744 CMB
- Sea Charter, marine surveyor, unloading, at port ops.
- Handling and unloading maneuvers at terminal.
- Road survey due to oversized measures.
- Delivery at destination.