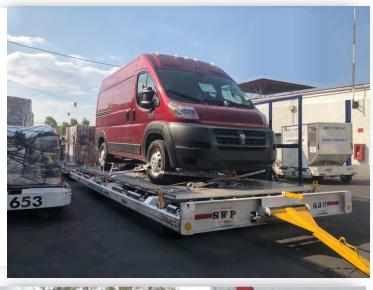

#### FIAT CHRYSLER AUTOMOBILE

- Cargo: 4 x RAM Promaster Vans
- From: MEX Factory MEX Airport
- To: Milan, Italy
- Weight: 21.5 TONS
- Volume: 128.7 CBM
- Pick up and lashing on site.
- Road survey and inland freight to airport.
- Air freight, operations and maneuvers at airport.
- Customs Clearance formalities.
- Delivery at destination.