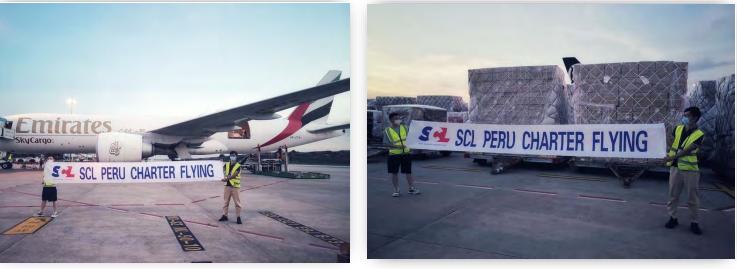

#### **AIR CHARTER MASKS**

- Cargo: Masks.
- From: Shanghai China
- To: Lima, Peru
- Weight: 5 TONS
- Volume: 82 CMB

- Air Charter, airport operations.
- Coordination with local ground handlers.
- Customs clearance formalities.
- Delivery at destination.