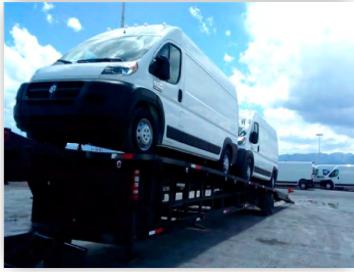

#### FIAT CHRYSLER AUTOMOBILE

- Cargo: 4 x RAM Promaster Vans
- From: MEX Factory MEX Airport
- To: Milan, Italy
- Weight: 21.5 TONS
- Volume: 128.7 CBM
- Pick up and lashing on site.
- Road survey and inland freight to airport.
- Air freight, operations and maneuvers at airport.
- Customs Clearance formalities.
- Delivery at destination.