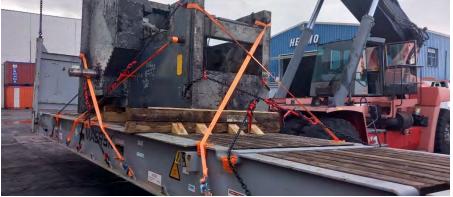

#### STEEL COILS – Part Charter

**605 Tons PART CHARTER with Steel Coils** From Tianjin, CN To Manzanillo, MX

82 units (steel coils)

Due to space and equipment issues in China after Labor Day, we proactively offered our customer a Break Bulk option using part-chartering rather than sending on standard containerized service.