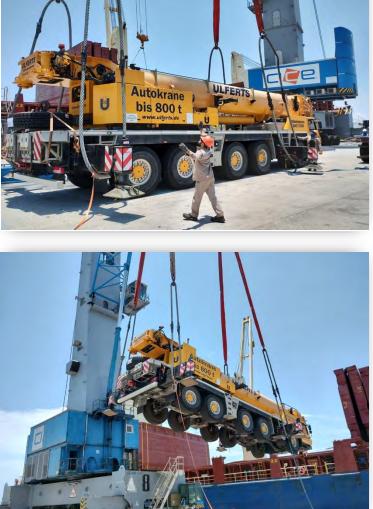

#### **1 MOBILE CRANE & ACCESORIES**

- Cargo: GROVE Mobile Crane
- From: Bremen, Germany
- To: Veracruz, Mexico
- Weight: 140 TONS
- Volume: 250 CBM
- Dims Main Body 1560 x 300 x 400cm
- Break Bulk shipping port-port
- Coordination with local stevedores.
- Marine Survey upon arrival.
- Customs Clearance
- Inland transportation from port to site