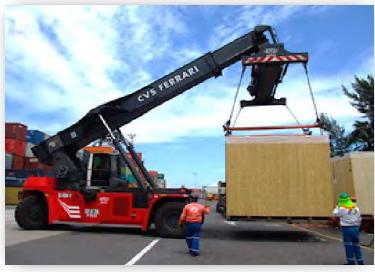

#### INDUSTRIAL FURNACE AND ANCILLARY

L 7320 x W 5400 x H 4200 / weight 70 tons L 7100 x W 3200 x H 3850 / weight 15 tons L 6400 x W 4950 x H 3000 / weight 12 tons L 10100 x W 3000 x H 3100 / weight 18.52 ton 6x40' OT + 5x40' HC + 1x20' GP

Achieved completion of another project of 1,215 cubic metres which included 360 tonnes of equipment. The cargo was loaded on MAFI, flat rack and open top containers. Notwithstanding numerous obstacles, our team efficiently transported the cargo including the unloading on site, showcasing exceptional coordination and ensuring the project's timely completion.