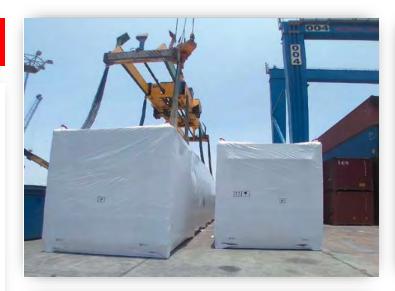

#### INDUSTRIAL FURNACE AND ANCILLARY

L 7320 x W 5400 x H 4200 / weight 70 tons L 7100 x W 3200 x H 3850 / weight 15 tons L 6400 x W 4950 x H 3000 / weight 12 tons L 10100 x W 3000 x H 3100 / weight 18.52 ton 6x40' OT + 5x40' HC + 1x20' GP