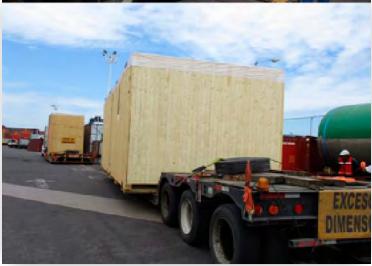

#### INDUSTRIAL FURNACE AND ANCILLARY

L 7320 x W 5400 x H 4200 / weight 70 tons L 7100 x W 3200 x H 3850 / weight 15 tons L 6400 x W 4950 x H 3000 / weight 12 tons L 10100 x W 3000 x H 3100 / weight 18.52 ton 6x40' OT + 5x40' HC + 1x20' GP

Achieved completion of another project of 1,215 cubic metres which included 360 tonnes of equipment. The cargo was loaded on MAFI, flat rack and open top containers. Notwithstanding numerous obstacles, our team efficiently transported the cargo including the unloading on site, showcasing exceptional coordination and ensuring the project's timely completion.