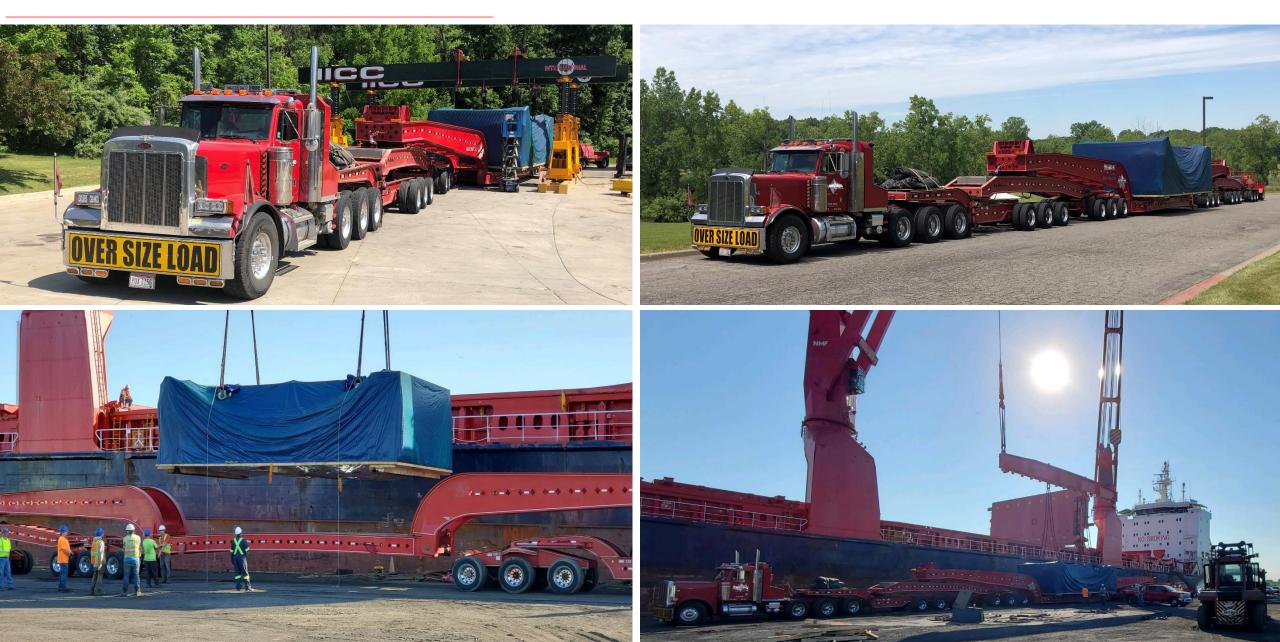

Fence and gate removed at destination factory allowing cargo to enter and safely offload

Trucking from port to destination

### Bed offloaded and delivered

### Crown offloaded and delivered