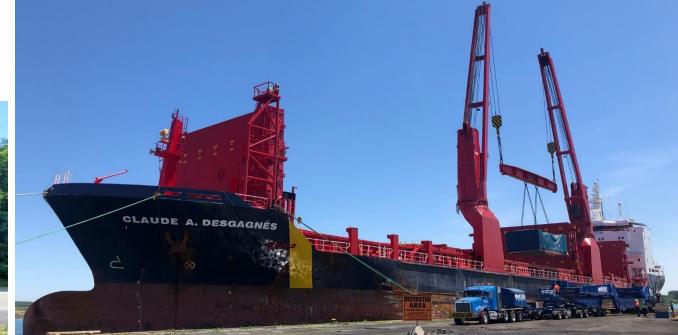

#### Scope of work

**Balena Projects Ltd** was hired to move the 1200 ton press machine from Korea to Howell, MI consisting of 65 pieces, 1641 cbm, 819 MT (heaviest piece – crown weighting 407,848 lbs).

#### SCOPE:

- Pick up at production facility and delivery to port of origin
- Handling and vessel loading at port of origin
- Ocean freight
- Working with U.S. Customs and Border Protection at port of Detroit, MI to allow the crated cargo into the port (this has never been allowed before)
- ISF filing and customs clearance
- Handling and vessel offloading at port of destination (direct discharge)
- Route study from port to site
- Permitting with department of transportation
- Police escorts arrangements