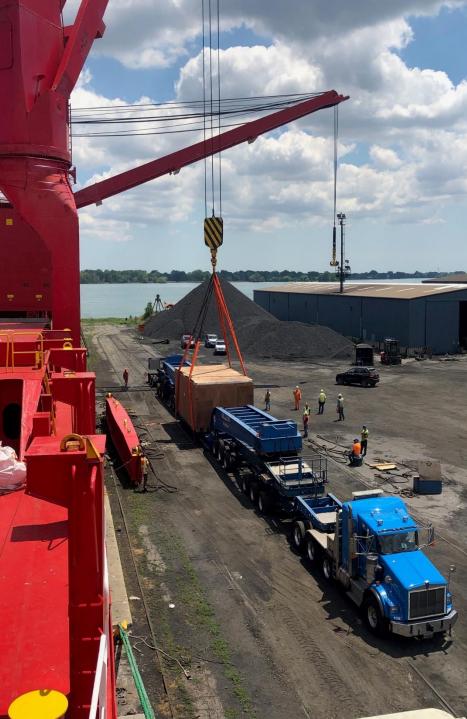

#### Scope of work

**Balena Projects Ltd** was hired to move the 1200 ton press machine from Korea to Howell, MI consisting of 65 pieces, 1641 cbm, 819 MT (heaviest piece – crown weighting 407,848 lbs).

#### SCOPE:

- Pick up at production facility and delivery to port of origin
- Handling and vessel loading at port of origin
- Ocean freight
- Working with U.S. Customs and Border Protection at port of Detroit, MI to allow the crated cargo into the port (this has never been allowed before)
- ISF filing and customs clearance
- Handling and vessel offloading at port of destination (direct discharge)
- Route study from port to site
- Permitting with department of transportation
- Police escorts arrangements

Fence and gate removed at destination factory allowing cargo to enter and safely offload

Trucking from port to destination