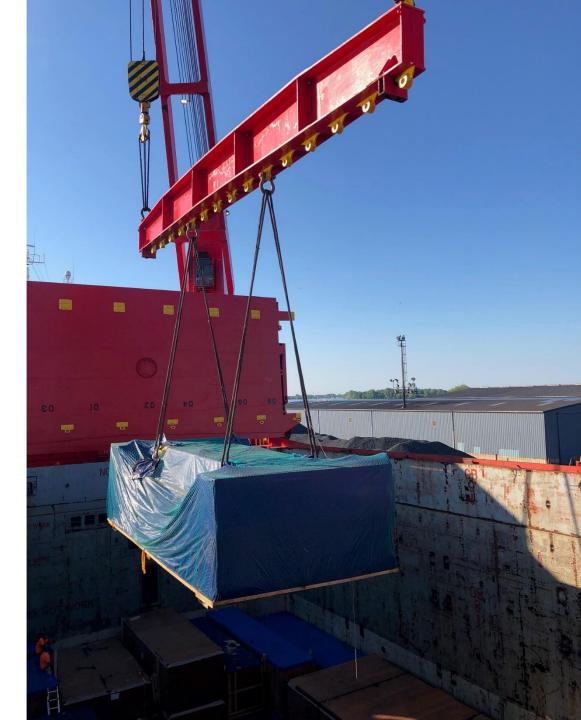

#### Scope of work

**Balena Projects Ltd** was hired to move the 1200 ton press machine from Korea to Howell, MI consisting of 65 pieces, 1641 cbm, 819 MT (heaviest piece – crown weighting 407,848 lbs).

#### SCOPE:

- Pick up at production facility and delivery to port of origin
- Handling and vessel loading at port of origin
- Ocean freight
- Working with U.S. Customs and Border Protection at port of Detroit, MI to allow the crated cargo into the port (this has never been allowed before)
- ISF filing and customs clearance
- Handling and vessel offloading at port of destination (direct discharge)
- Route study from port to site
- Permitting with department of transportation
- Police escorts arrangements