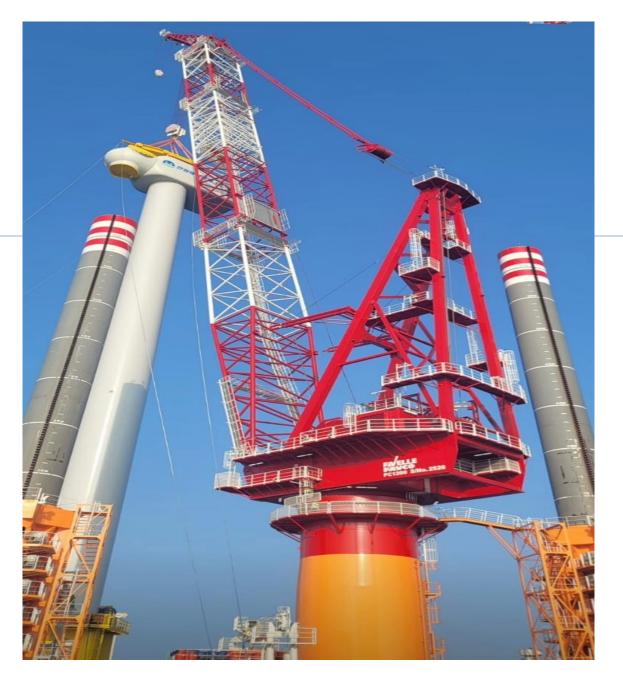

# 5. 2023 PANAMA GATUN COMBINED CYCLE POWER PLANT

PERFORMANCE

PERIOD: 2023.03 – 2023.12

ITEM: Construction materials

POL: ASIA, EU, USA

POD: Manzanillo, PA

TOTAL VOLUME: 25,000 /MT