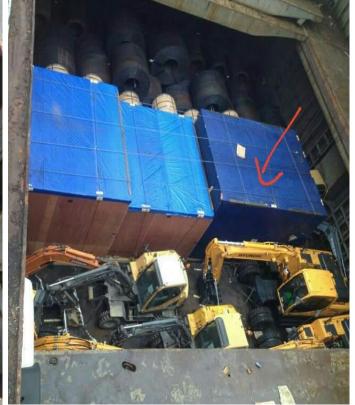

## 6. 2022 HYUNDAI FRONTIER BY HESI

**PERFORMANCE** 

PERIOD: 2022 - 2024

**ITEM: TOWER CRANE** 

WORKSHOPS: HSG SEONGDONG SHIPYARD

POL: EU, MALAYSIA, JAPAN

POD: BUSAN, MASAN, TONGYEONG

TOTAL VOLUME: 35,000/MT