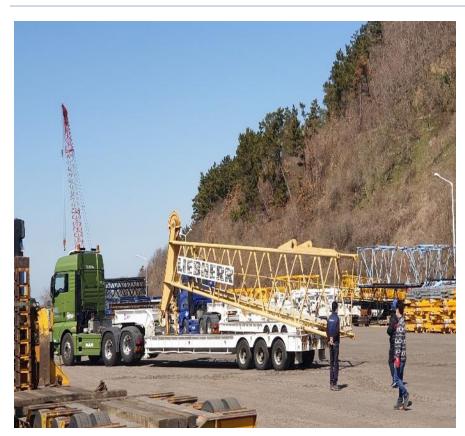

## 6. 2022 HYUNDAI FRONTIER BY HESI

**PERFORMANCE** 

PERIOD: 2022 - 2024

**ITEM: TOWER CRANE** 

WORKSHOPS: HSG SEONGDONG SHIPYARD

POL: EU, MALAYSIA, JAPAN

POD: BUSAN, MASAN, TONGYEONG

TOTAL VOLUME: 35,000/MT