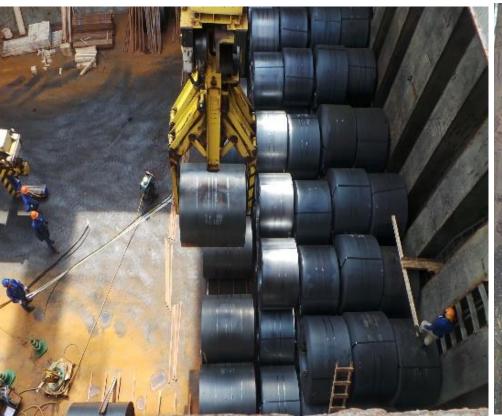

## 1. POSCO INTER COIL TRANSPORTATION

PERFORMANCE PERIOD: 2014.12 ~ 2020

ITEM: STS COIL

WORKSHOPS BUSAN

: POSCO AST/P&S, KYOUNGBUK STEEL, IRE

POL: BUSAN, KOREA

POD: MELBOURNE, CHINA, JAPAN

TOTAL VOLUME: 60,000 / MT

## 2. POSCO MAHARASHTRA INDIA TRANSPORTATION

PERFORMANCE PERIOD: 2016.1 ~ 2016

ITEM: COIL

POL: BUSAN

POD: NHAVA SHEVA INDIA

TOTAL VOLUME: 24,000 / MT