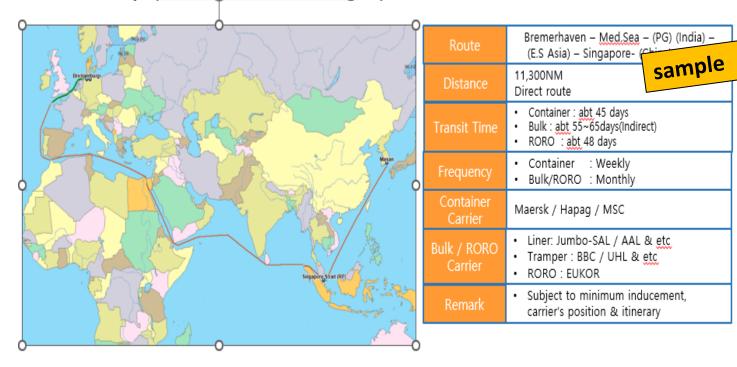

#### From Europe(Breme@aven,Hamburg 외) to Korea

#### 1-1. From Europe(Bremerhaven, Hamburg 외) to Korea

- Bulk Shipment 분석 및 전략
- A. 선적대상 주기기 & OWDC(Over weight & dimension cargo) :
- GT(313ton), HIP Turbine(137ton) 등 main heavy item 외
   예상되는 OWDC item : ex) LP Rotor(51ton) + LP Inner Casing(39.5ton)등의 cargo list 사전 확보
- B. Shipment arrangement:
- Main item별 선적일정 사전 확인하여 중량물 BULK항차 최소화.
- OWDC 별도 배선 시 Bulk外 RORO, Container BB 검토
- C. Schedule 관리
- Vessel Itinerary :
- => heavy carrier의 voyage 시작 지점인 Europe main port에서 선적되어 Italy 중동 인도 동남아 중국/한국 Route 가 일반적인 경로로 transit time 55 ~ 60days를 고려해야 함.
- => booking 전 유럽 인도/동남아/중국 등의 main 화물과 예상 itinerary 를 확인하여 예상 transit time 및 deviation 대비.
- Special arrangement
- \* Container breakbulk : 유럽-한국(부산) direct calling container에 선적 / Transit Time 약 45days
- => Loading port는 Bremerhaven의 Rotterdam / Hamburg 고려, discharging port는 부산항