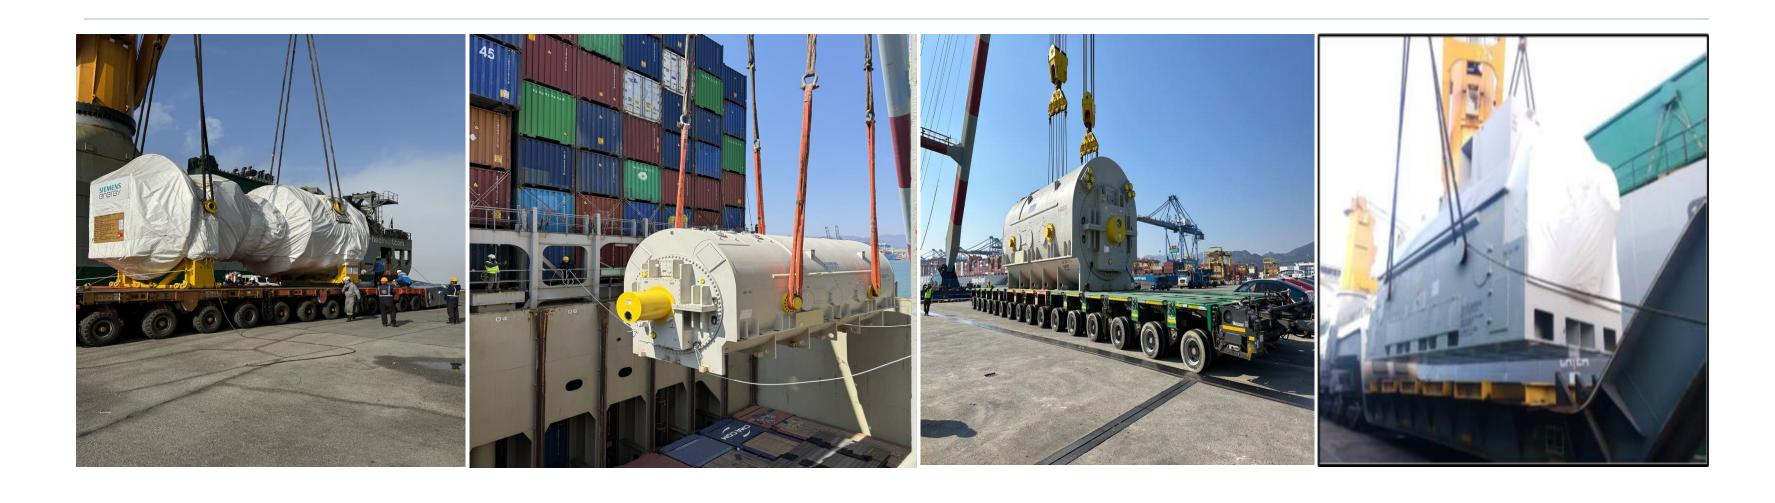

# 5. 2023 PANAMA GATUN COMBINED CYCLE POWER PLANT

PERFORMANCE

PERIOD: 2023.03 – 2023.12

ITEM: Construction materials

POL: ASIA, EU, USA

POD: Manzanillo, PA

TOTAL VOLUME: 25,000 /MT

## 6. 2022 HYUNDAI FRONTIER BY HESI

**PERFORMANCE** 

PERIOD: 2022 - 2024

**ITEM: TOWER CRANE** 

WORKSHOPS: HSG SEONGDONG SHIPYARD

POL: EU, MALAYSIA, JAPAN

POD: BUSAN, MASAN, TONGYEONG

TOTAL VOLUME: 35,000/MT