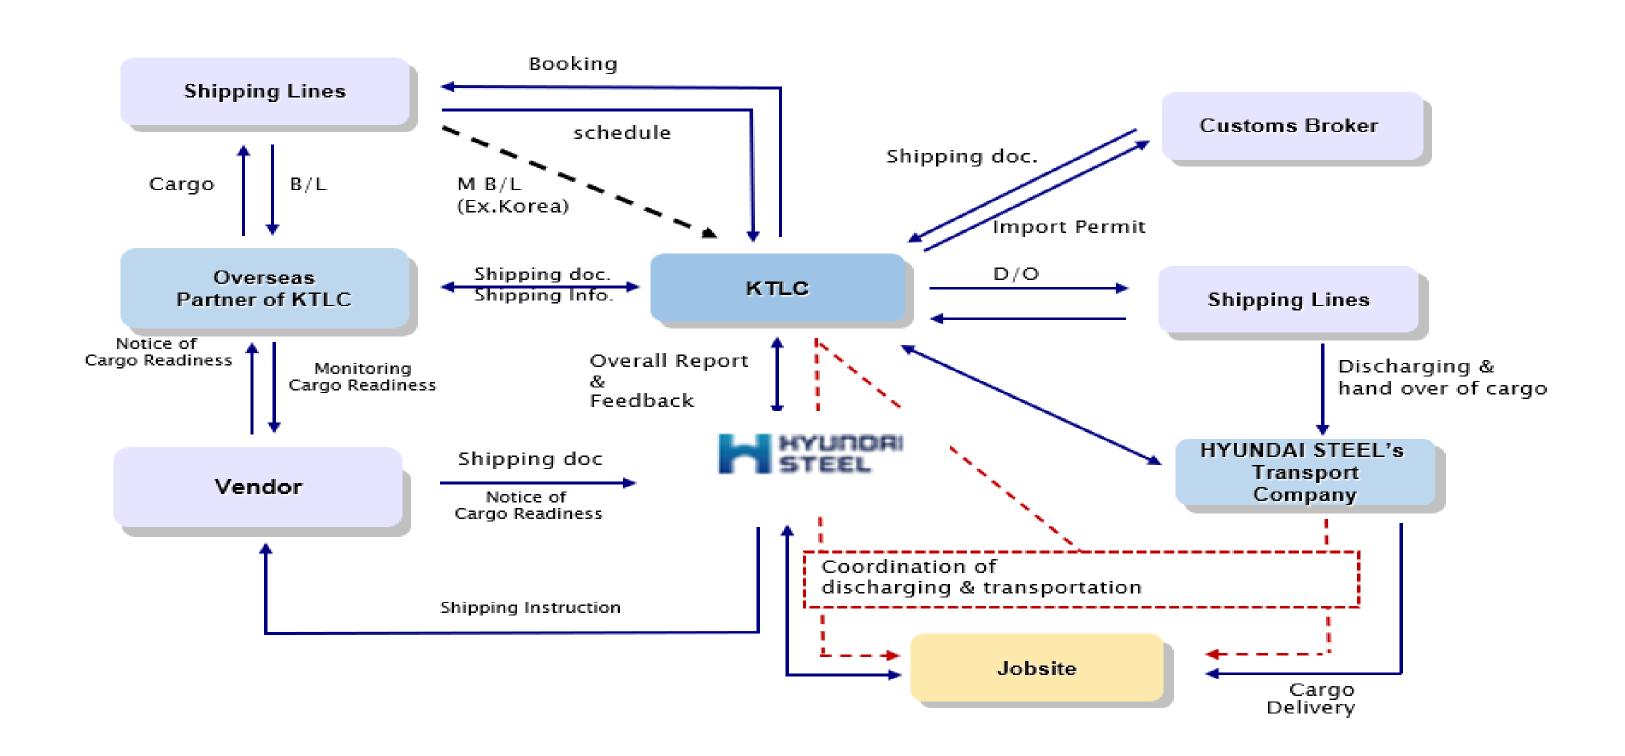

# Korea Total Logistics

# 한국종함불류

**Transportation Performance** 

# **EXECUTION PROCESS**