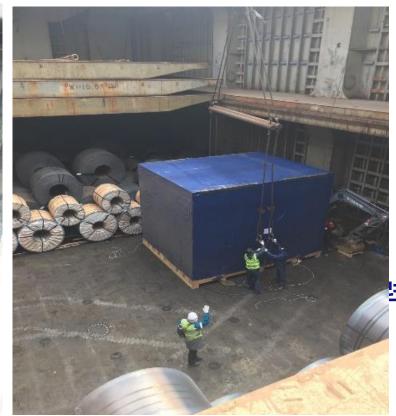

## 6. 2022 HYUNDAI FRONTIER BY HESI

**PERFORMANCE** 

PERIOD: 2022 - 2024

**ITEM: TOWER CRANE** 

WORKSHOPS: HSG SEONGDONG SHIPYARD

POL: EU, MALAYSIA, JAPAN

POD: BUSAN, MASAN, TONGYEONG

TOTAL VOLUME: 35,000/MT