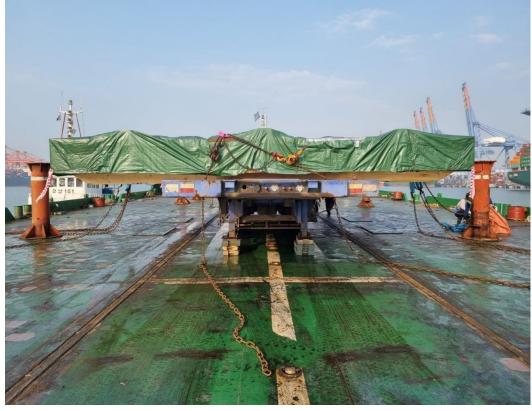

## 6. 2022 HYUNDAI FRONTIER BY HESI

**PERFORMANCE** 

PERIOD: 2022 - 2024

**ITEM: TOWER CRANE** 

WORKSHOPS: HSG SEONGDONG SHIPYARD

POL: EU, MALAYSIA, JAPAN

POD: BUSAN, MASAN, TONGYEONG

TOTAL VOLUME: 35,000/MT