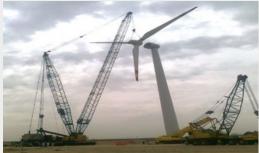

# Windmills & Power Plants Projects

Some of our Windmills & Power Plants Transport Projects include:

- Vestas Windmill Project Jumphir Pakistan
- GE Iskenderun Osmaniye Windmill Project Turkey

#### Transportation of Vestas Wind Turbine Generators

- 370 oversized pieces
- Weight: 7576 Tons (Each Nacelle of WTG weighed 72 tons)
- Volume: 70574 CBM
- Length of each wind turbine blade: 45m

| Each WTG<br>Section | Length<br>(Meter) | Weight<br>(Tons) |
|---------------------|-------------------|------------------|
| Тор                 | 30                | 33               |
| Middle              | 30                | 50               |
| Bottom              | 18                | 45               |