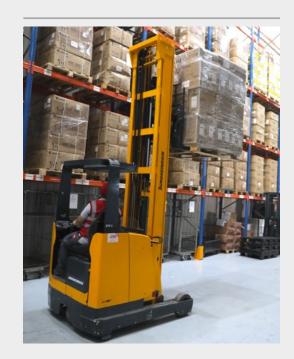

# Lebanon Warehousing Solutions

The Net Global has 2 fully equipped warehouses to store merchandises; at Karantina & at Beirut Port Freezone.

### Lebanon Warehousing Solutions

The warehouses can secure more than **5,000** pallet positions and utilize modern material handling equipment to ensure high performance, innovative technology, and optimum ergonomic working conditions.

They are equipped with the proper number of labors and diesel forklifts ready to handle all types of trucks and containers (regular and reefer containers).

All items are stored in their original package and placed on Pallets (EU standards) at least 15cm above the floor, and all GWP instructions are properly followed.

All equipment is regularly checked and well-maintained.