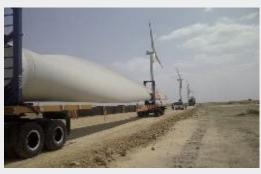

# Windmills & Power Plants Projects

Some of our Windmills & Power Plants Transport Projects include:

- Vestas Windmill Project Jumphir Pakistan
- GE Iskenderun Osmaniye Windmill Project Turkey

#### Transportation of Vestas Wind Turbine Generators

- 370 oversized pieces
- Weight: 7576 Tons (Each Nacelle of WTG weighed 72 tons)
- Volume: 70574 CBM
- Length of each wind turbine blade: 45m

| Each WTG<br>Section | Length<br>(Meter) | Weight<br>(Tons) |
|---------------------|-------------------|------------------|
| Тор                 | 30                | 33               |
| Middle              | 30                | 50               |
| Bottom              | 18                | 45               |