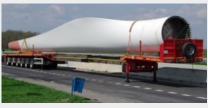

# Windmills & Power Plants Projects

Some of our Windmills & Power Plants Transport Projects include:

- Vestas Windmill Project Jumphir Pakistan
- GE Iskenderun Osmaniye Windmill Project Turkey

#### Transportation of Vestas Wind Turbine Generators

- 370 oversized pieces
- Weight: 7576 Tons (Each Nacelle of WTG weighed 72 tons)
- Volume: 70574 CBM
- Length of each wind turbine blade: 45m

| Each WTG<br>Section | Length<br>(Meter) | Weight<br>(Tons) |
|---------------------|-------------------|------------------|
| Тор                 | 30                | 33               |
| Middle              | 30                | 50               |
| Bottom              | 18                | 45               |