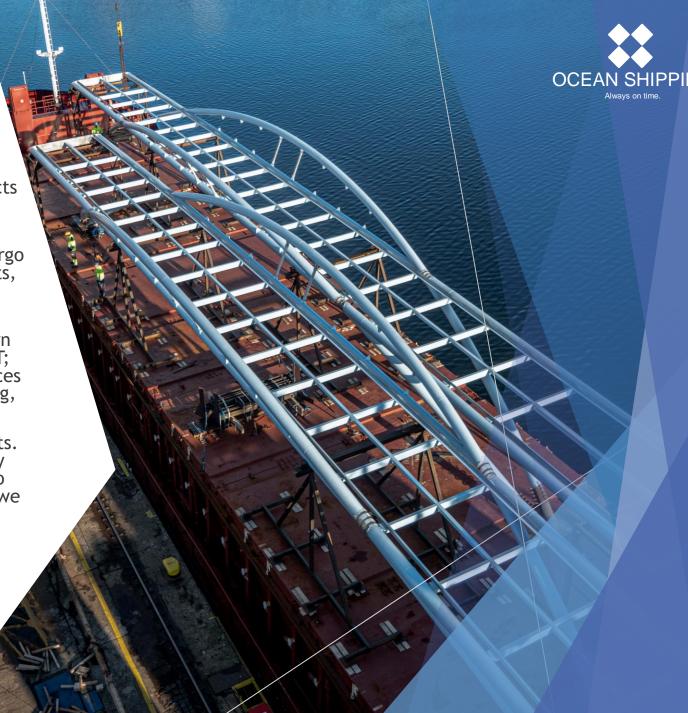

### **EXAMPLES OF COMPLETED PROJECTS**

► CARGO : AIR NOZZLE SEGMENT & MILL SIFTER

▶WEIGHT: 17355,24 KGS

► DIMS (LxWxH): 1109 x 345 x 205 CMS

► 2 BRIDGES; DELIVERY TO ICELAND

▶8 supporting elements

►WEIGHT: 10900 KGS

► Each bridge size: 45 x 5.5 x 5.7 m

► Lifting weight: 37 ton each

► CARGO : HELICOPTER FUSELAGE & 1 CRATE MAIN GEAR BOX ►WEIGHT: 4580 KGS ▶ DIMS (LxWxH): 730 x 241 x 295 CMS (DG)

► CARGO: MERRY FISHER 1095 WITH STANDARD ACCESSORIES // MOTORBOAT