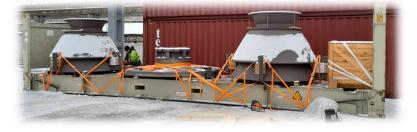

### **EXAMPLES OF COMPLETED PROJECTS**

► CARGO : AIR NOZZLE SEGMENT & MILL SIFTER

▶WEIGHT: 17355,24 KGS

► DIMS (LxWxH): 1109 x 345 x 205 CMS

► 2 BRIDGES; DELIVERY TO ICELAND

▶8 supporting elements

►WEIGHT: 10900 KGS

► Each bridge size: 45 x 5.5 x 5.7 m

► Lifting weight: 37 ton each

► CARGO : HELICOPTER FUSELAGE & 1 CRATE MAIN GEAR BOX ►WEIGHT: 4580 KGS ▶ DIMS (LxWxH): 730 x 241 x 295 CMS (DG)

► CARGO: MERRY FISHER 1095 WITH STANDARD ACCESSORIES // MOTORBOAT