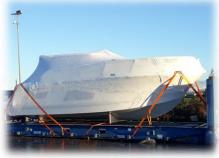

► Each bridge size: 45 x 5.5 x 5.7 m

► Lifting weight: 37 ton each

► CARGO : HELICOPTER FUSELAGE & 1 CRATE MAIN GEAR BOX ►WEIGHT: 4580 KGS ▶ DIMS (LxWxH): 730 x 241 x 295 CMS (DG)

► CARGO: MERRY FISHER 1095 WITH STANDARD ACCESSORIES // MOTORBOAT