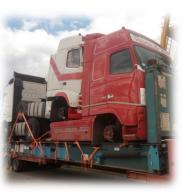

►WEIGHT: 5200 KGS

DIMS (LxWxH): 1045 x 337 x 406 CMS

►CARGO: 3 X UNITS (TRUCKS) ►WEIGHT: 20700 KGS

► DIMS (LxWxH): 1160 x 255 x 430 CMS