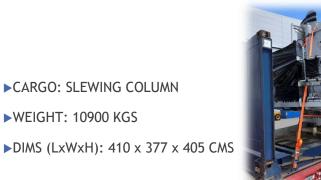

### **EXAMPLES OF COMPLETED PROJECTS**

► CARGO : AIR NOZZLE SEGMENT & MILL SIFTER

▶WEIGHT: 17355,24 KGS

► DIMS (LxWxH): 1109 x 345 x 205 CMS

► 2 BRIDGES; DELIVERY TO ICELAND

▶8 supporting elements

►WEIGHT: 10900 KGS