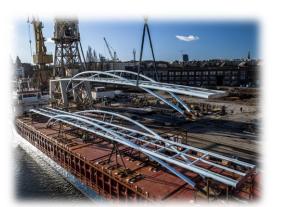

### **EXAMPLES OF COMPLETED PROJECTS**

► CARGO : AIR NOZZLE SEGMENT & MILL SIFTER

▶WEIGHT: 17355,24 KGS

► DIMS (LxWxH): 1109 x 345 x 205 CMS

► 2 BRIDGES; DELIVERY TO ICELAND

▶8 supporting elements

►WEIGHT: 10900 KGS

► Each bridge size: 45 x 5.5 x 5.7 m

► Lifting weight: 37 ton each

► CARGO : HELICOPTER FUSELAGE & 1 CRATE MAIN GEAR BOX ►WEIGHT: 4580 KGS ▶ DIMS (LxWxH): 730 x 241 x 295 CMS (DG)

► CARGO: MERRY FISHER 1095 WITH STANDARD ACCESSORIES // MOTORBOAT