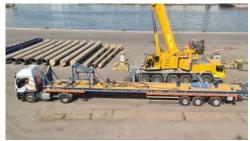

## • 165 vehicles:

cranes, lowbed trucks, flatbed trucks, company vehicles, forklifts ...

istamco

Signo

L'EEE

istamco

STRALIS

2040

# Our Fleet

| ТҮРЕ                                         | CAPACITY   | QUANTITY |
|----------------------------------------------|------------|----------|
| Mobile crane on wheel                        | 50-100 T   | 6        |
| Tractor Truck                                | 4x2        | 46       |
| Tractor Truck                                | 6x2        | 8        |
| Tractor Truck                                | 6x4        | 4        |
| 3 axles flatbed semi trailer                 | 36 T       | 50       |
| 4 axles flatbed semi trailer                 | 48 T       | 2        |
| Extendable semi trailer                      | 18 m       | 1        |
| Extendable semi trailer                      | 24 m       | 3        |
| Low bed semi trailer back loading            | 70 T       | 2        |
| Low bed semi trailer front loading           | 80 T       | 1        |
| Low bed semi trailer back loading            | 150 T      | 1        |
| Extendable low bed semi trailer back loading | 70 T - 24m | 1        |
| Forklift 2,5T                                | 2,5 T      | 5        |
| Forklift 3T                                  | 3 T        | 16       |
| Forklift 5T                                  | 5 T        | 5        |
| Forklift 7T                                  | 7 T        | 8        |
| Forklift 8T                                  | 8 T        | 3        |
| Forklift 10T                                 | 10 T       | 4        |
| Forklift 12T                                 | 12 T       | 3        |
| Forklift 16T                                 | 16 T       | 2        |