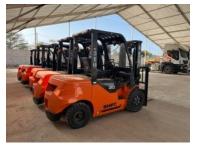

## • 165 vehicles:

cranes, lowbed trucks, flatbed trucks, company vehicles, forklifts ...

istamco

Signo

L'EEE

istamco

STRALIS

2040

# Our Fleet

| ТҮРЕ                                         | CAPACITY   | QUANTITY |
|----------------------------------------------|------------|----------|
| Mobile crane on wheel                        | 50-100 T   | 6        |
| Tractor Truck                                | 4x2        | 46       |
| Tractor Truck                                | 6x2        | 8        |
| Tractor Truck                                | 6x4        | 4        |
| 3 axles flatbed semi trailer                 | 36 T       | 50       |
| 4 axles flatbed semi trailer                 | 48 T       | 2        |
| Extendable semi trailer                      | 18 m       | 1        |
| Extendable semi trailer                      | 24 m       | 3        |
| Low bed semi trailer back loading            | 70 T       | 2        |
| Low bed semi trailer front loading           | 80 T       | 1        |
| Low bed semi trailer back loading            | 150 T      | 1        |
| Extendable low bed semi trailer back loading | 70 T - 24m | 1        |
| Forklift 2,5T                                | 2,5 T      | 5        |
| Forklift 3T                                  | 3 T        | 16       |
| Forklift 5T                                  | 5 T        | 5        |
| Forklift 7T                                  | 7 T        | 8        |
| Forklift 8T                                  | 8 T        | 3        |
| Forklift 10T                                 | 10 T       | 4        |
| Forklift 12T                                 | 12 T       | 3        |
| Forklift 16T                                 | 16 T       | 2        |