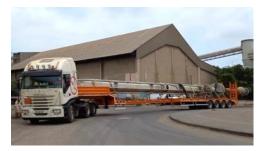

# Our Fleet

| ТҮРЕ                                         | CAPACITY   | QUANTITY |
|----------------------------------------------|------------|----------|
| Mobile crane on wheel                        | 50-100 T   | 6        |
| Tractor Truck                                | 4x2        | 46       |
| Tractor Truck                                | 6x2        | 8        |
| Tractor Truck                                | 6x4        | 4        |
| 3 axles flatbed semi trailer                 | 36 T       | 50       |
| 4 axles flatbed semi trailer                 | 48 T       | 2        |
| Extendable semi trailer                      | 18 m       | 1        |
| Extendable semi trailer                      | 24 m       | 3        |
| Low bed semi trailer back loading            | 70 T       | 2        |
| Low bed semi trailer front loading           | 80 T       | 1        |
| Low bed semi trailer back loading            | 150 T      | 1        |
| Extendable low bed semi trailer back loading | 70 T - 24m | 1        |
| Forklift 2,5T                                | 2,5 T      | 5        |
| Forklift 3T                                  | 3 T        | 16       |
| Forklift 5T                                  | 5 T        | 5        |
| Forklift 7T                                  | 7 T        | 8        |
| Forklift 8T                                  | 8 T        | 3        |
| Forklift 10T                                 | 10 T       | 4        |
| Forklift 12T                                 | 12 T       | 3        |
| Forklift 16T                                 | 16 T       | 2        |